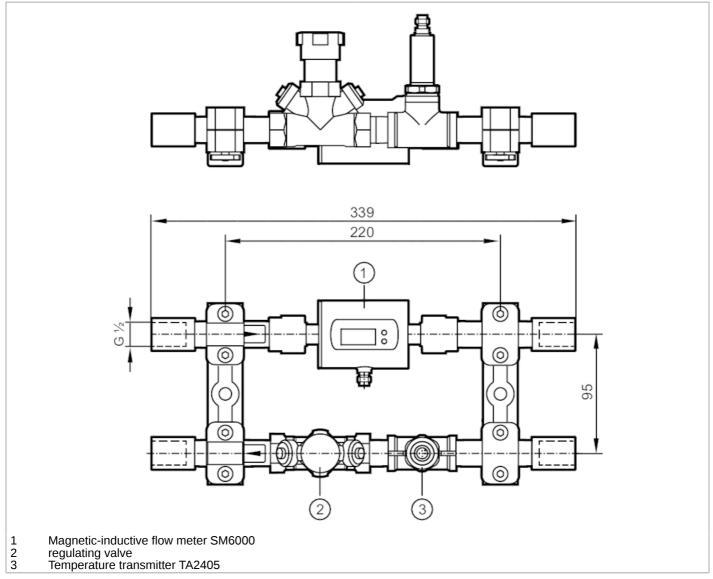

## ZZ0600

## Cooling water control panel

FLUID MONITORING SYSTEM

| Media                                     | conductive liquids; hydrous media; glycol solutions                                   |
|-------------------------------------------|---------------------------------------------------------------------------------------|
| Medium temperature [°C]                   | -1070                                                                                 |
| Components                                | Magnetic-inductive flow meter, SM6000                                                 |
|                                           | Temperature transmitter, TA2405                                                       |
|                                           | regulating valve                                                                      |
| Outputs                                   |                                                                                       |
| Output signal                             | switching signal; analogue signal; Pulse output; IO-Link (configurable)               |
| Output function                           | normally open / normally closed; (parameterisable)                                    |
| Measuring/setting range                   |                                                                                       |
| Flow monitoring                           |                                                                                       |
| Measuring range [l/min]                   | 0.125                                                                                 |
| Temperature monitoring                    |                                                                                       |
| Measuring range [°C]                      | -50150                                                                                |
| Operating conditions                      |                                                                                       |
| Ambient temperature [°C]                  | -1050                                                                                 |
| Storage temperature [°C]                  | -2580                                                                                 |
| Protection                                | IP 67; (sensors)                                                                      |
| Tests / approvals                         |                                                                                       |
| Pressure Equipment Directive              | Sound engineering practice; can be used for group 2 fluids; group 1 fluids on request |
| Mechanical data                           |                                                                                       |
| Weight [g]                                | 2662.35                                                                               |
| Type of mounting                          | Mounting bracket                                                                      |
| Materials                                 | stainless steel (316L/1.4404); PEI; PBT-GF20; PC; FKM; TPE; PBT; gunmetal (2.1096.01) |
| Materials (wetted parts)                  | stainless steel (316L/1.4404); PEEK; FKM; NBR; PVDF                                   |
| Process connection for welding gun        |                                                                                       |
| Process connection                        | threaded connection G 1/2 internal thread                                             |
| Process connection for water supply       |                                                                                       |
| Process connection                        | threaded connection G 1/2 internal thread                                             |
| Remarks                                   |                                                                                       |
| Pack quantity                             | 1 pcs.                                                                                |
| Electrical connection                     |                                                                                       |
| Connector: 2 x M12; Contacts: gold-plated |                                                                                       |