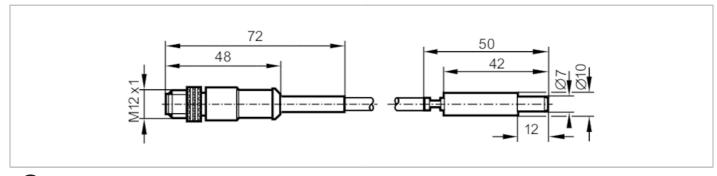

### Temperature cable sensor with process connection

TS-200KCKD10-..../US/

#### Alternative articles: TS2069

When selecting an alternative article and accessories please note that technical data may differ!

| Product characteristics     |       |                                          |
|-----------------------------|-------|------------------------------------------|
| Measuring range             |       | -40150 °C -40302 °F                      |
| Installation length EL      | [mm]  | 42                                       |
| Application                 |       |                                          |
| Special feature             |       | Gold-plated contacts                     |
| Measuring element           |       | 1 x Pt 1000; (to DIN EN 60751, class B)  |
| Media                       |       | liquids and gases                        |
| Pressure rating             | [bar] | 160                                      |
| Note on pressure rating     |       | for mounting in progressive ring fitting |
| Minimum installation depth  | [mm]  | 15                                       |
| Electrical data             |       |                                          |
| Protection class            |       | III                                      |
| Measuring/setting range     |       |                                          |
| Probe length L              | [mm]  | 42                                       |
| Measuring range             |       | -40150 °C -40302 °F                      |
| Accuracy / deviations       |       |                                          |
| Accuracy                    | [K]   | ± (0,30 K + 0,005 x t )                  |
| Response times              |       |                                          |
| Dynamic response T05 / T09  | [s]   | 6 / 25; (to DIN EN 60751)                |
| Operating conditions        |       |                                          |
| Ambient temperature         | [°C]  | -2580                                    |
| Note on ambient temperature |       | plug area                                |
| Protection                  |       | IP 67                                    |
| Mechanical data             |       |                                          |
| Weight                      | [g]   | 113.2                                    |
| Dimensions                  | [mm]  | Ø 10                                     |
| Materials                   |       | stainless steel; FKM                     |
| Materials (wetted parts)    |       | stainless steel (316L/1.4404)            |
| Probe diameter              | [mm]  | 10                                       |

### Temperature cable sensor with process connection

TS-200KCKD10-..../US/

Installation length EL [mm] 42

| Remarks       |                                                 |  |
|---------------|-------------------------------------------------|--|
| Remarks       | The values for accuracy apply to flowing water. |  |
| Pack quantity | 1 pcs.                                          |  |

### **Electrical connection**

Cable: 2 m, FKM

Connector: 1 x M12; coding: A; Contacts: gold-plated