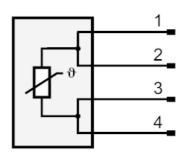

|
| Materials                   |       | stainless steel; FKM                     |
| Materials (wetted parts)    |       | stainless steel (316L/1.4404)            |
| Probe diameter              | [mm]  | 10                                       |

# TS2051

### Temperature cable sensor with process connection



TS-200KCKD10-..../US/

Installation length EL [mm] 42

| Remarks       |                                                 |  |
|---------------|-------------------------------------------------|--|
| Remarks       | The values for accuracy apply to flowing water. |  |
| Pack quantity | 1 pcs.                                          |  |

### **Electrical connection**

Cable: 2 m, FKM

Connector: 1 x M12; coding: A; Contacts: gold-plated



#### Connection