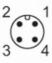

### **Electrical connection**

Cable: 2 m, FKM

Connector: 1 x M12; coding: A; Contacts: gold-plated

#### Connection