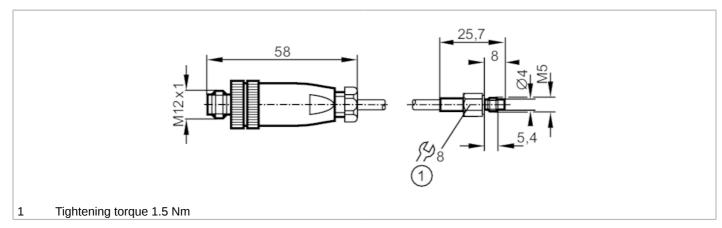

## Temperature cable sensor with screw-in sensor

TS-PT100-SCREW-IN M5

| Product characteristics    |         |                                        |                     |                      |
|----------------------------|---------|----------------------------------------|---------------------|----------------------|
| Measuring range            |         | -30180 °C -22356 °F                    |                     |                      |
| Process connection         |         | threaded connection M5 external thread |                     |                      |
| Application                |         |                                        |                     |                      |
| Measuring element          |         |                                        | 1 x Pt 100; (to DIN | I EN 60751, class A) |
| Installation               |         | surface mount RTD for solid bodies     |                     |                      |
| Electrical data            |         |                                        |                     |                      |
| Protection class           |         | III                                    |                     |                      |
| Measuring/setting range    |         |                                        |                     |                      |
| Measuring range            |         | -30180 °C                              |                     | -22356 °F            |
| Accuracy / deviations      |         |                                        |                     |                      |
| Accuracy                   | [K]     |                                        | ± (0,15 K           | + 0,002 x t )        |
| Response times             |         |                                        |                     |                      |
| Dynamic response T05 / T09 | ) [s]   |                                        | 3 / 8; (to DI       | N EN 60751)          |
| Operating conditions       |         |                                        |                     |                      |
| Protection                 |         |                                        | IP                  | 9 67                 |
| Tests / approvals          |         |                                        |                     |                      |
| MTTF                       | [years] | 10377.8                                |                     |                      |
| Mechanical data            |         |                                        |                     |                      |
| Weight                     | [g]     | 102.8                                  |                     |                      |
| Housing                    |         | screw-in sensor                        |                     | n sensor             |
| Dimensions                 | [mm]    | M5 / L = 25.7                          |                     |                      |
| Thread designation         |         | M5                                     |                     |                      |
| Materials                  |         | stainless steel (316L/1.4404)          |                     |                      |
| Process connection         |         | threaded connection M5 external thread |                     |                      |
| Remarks                    |         |                                        |                     |                      |
| Pack quantity              |         |                                        | 1;                  | pcs.                 |
|                            |         |                                        |                     |                      |

# Electrical connection

Cable: 2 m, silicone

Connector: 1 x M12; coding: A