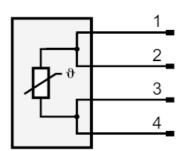

| Materials                  |         | stainless steel (316L/1.4404)          |                     |                      |
| Process connection         |         | threaded connection M5 external thread |                     |                      |
| Remarks                    |         |                                        |                     |                      |
| Pack quantity              |         |                                        | 1;                  | pcs.                 |
|                            |         |                                        |                     |                      |

# **TS2759**

## Temperature cable sensor with screw-in sensor





# Electrical connection

Cable: 2 m, silicone

Connector: 1 x M12; coding: A



### Connection