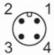

# Electrical connection

Cable: 2 m, silicone

Connector: 1 x M12; coding: A

### Connection