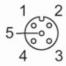

### Electrical connection - socket

Connector: 1 x M12, straight; coding: A; Locking: stainless steel (316L/1.4404); Contacts: gold-plated; Tightening torque: 0.6...1.5 Nm; Shielded connection cable: screen not connected