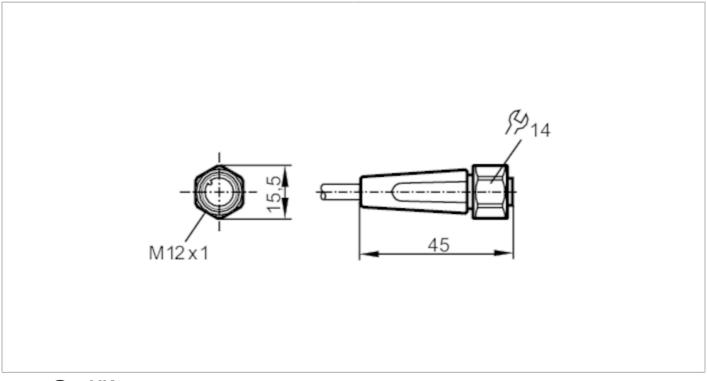

# Connecting cable with socket

ADOGH040VAS0010G04

| Application                          |      |                                                                                  |
|--------------------------------------|------|----------------------------------------------------------------------------------|
| Special feature                      |      | Free from silicone; Gold-plated contacts; Screened cable; Drag chain suitability |
| Application                          |      | hygienic and wet areas in the food industry                                      |
| Free from silicone                   |      | yes                                                                              |
| Electrical data                      |      |                                                                                  |
| Operating voltage                    | [V]  | < 50 AC / < 60 DC                                                                |
| Protection class                     |      | III                                                                              |
| Max. current load total              | [A]  | 4                                                                                |
| Overall current rating (UL)          | [A]  | 3                                                                                |
| Operating conditions                 |      |                                                                                  |
| Ambient temperature                  | [°C] | -25100                                                                           |
| Note on ambient temperature          | е    | cULus:50                                                                         |
| Ambient temperature (moving)         | [°C] | 5100                                                                             |
| Note on ambient temperature (moving) | е    | cULus:50                                                                         |
| Protection                           |      | IP 65; IP 67; IP 68; IP 69K                                                      |
| Mechanical data                      |      |                                                                                  |
| Weight                               | [g]  | 484.5                                                                            |
| Dimensions                           | [mm] | 15.5 x 15.5 x 45                                                                 |
| Materials                            |      | housing: PVC orange; Sealing: EPDM                                               |
| Material nut                         |      | stainless steel (316L/1.4404)                                                    |
| Drag chain suitability               |      | yes                                                                              |
|                                      |      |                                                                                  |