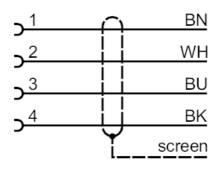

#### Connection

Core colours:

 BK =
 black

 BN =
 brown

 BU =
 blue

 WH =
 white