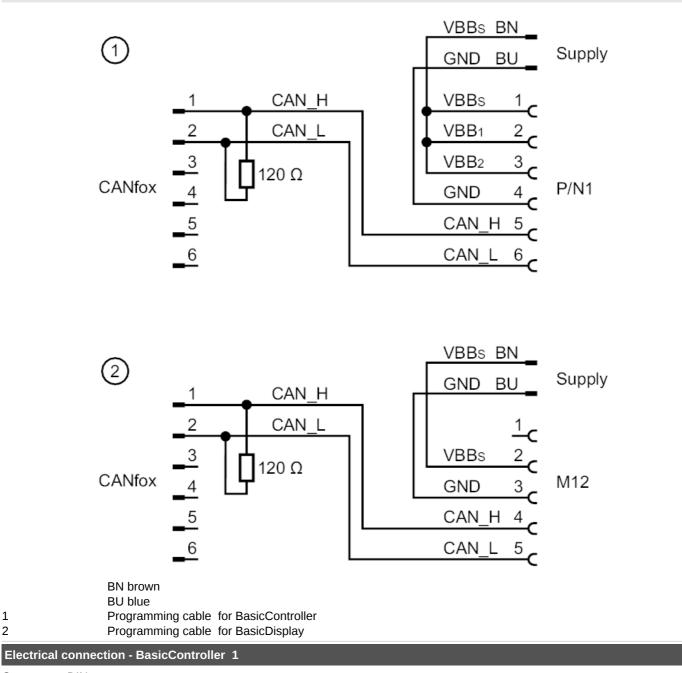

### **Electrical connection**

Cable: 1 m, PVC, grey

Connection

Connector: DIN connector

1

2

## Programming cable set for CAN interface

R360/CABLE/CANfox-Basic

Electrical connection - BasicController 2

Connector: Standard timer contact housing

Electrical connection - BasicDisplay 1

Connector: M12; coding: A