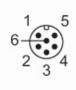

### **Electrical connection**

Cable: 1 m, PVC, grey

Connection

Connector: DIN connector

1

2