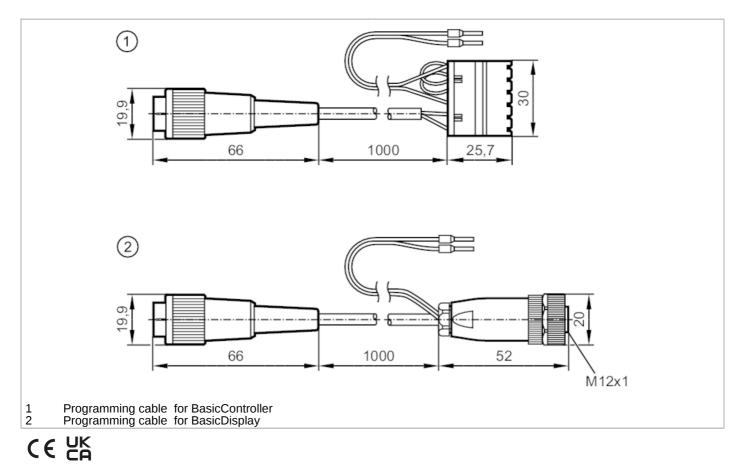

### **Electrical connection**

Cable: 1 m, PVC, grey

Connection

Connector: DIN connector

1

2

## Programming cable set for CAN interface

R360/CABLE/CANfox-Basic

Electrical connection - BasicController 2

Connector: Standard timer contact housing

Electrical connection - BasicDisplay 1

Connector: M12; coding: A

### Electrical connection - BasicDisplay 2

Connector: DIN connector