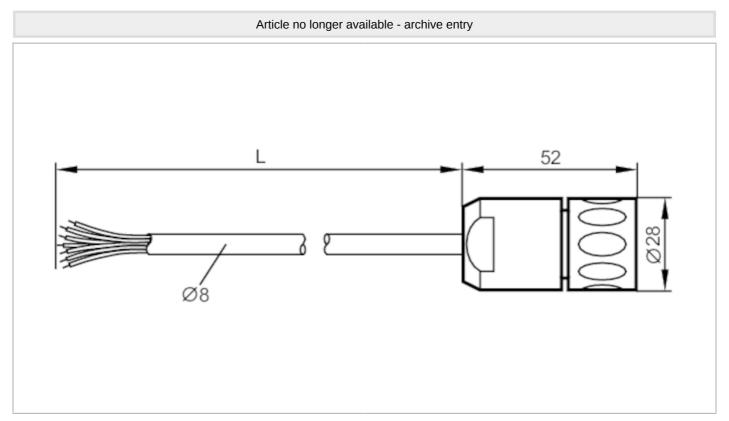

### Connecting cable with socket

ADOGK170MSL0020B17

### **Electrical connection**

Cable: 20 m, PUR, Ø 8 mm; 13 x 0.14 mm<sup>2</sup> + 4 x 0.5 mm<sup>2</sup>

### Electrical connection - socket

Connector: 1 x M23, straight; Moulded body: brass / PA 6.6, in plastic sheath; Locking: brass, in plastic sheath Connector: 1 x M23, straight; Moulded body: brass / PA 6.6, in plastic sheath; Locking: PA 6.6, in plastic sheath