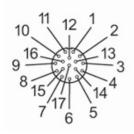

#### Connection

| 1        | BU |
|----------|----|
| 2        |    |
| 3        |    |
| 4        |    |
| 5        |    |
| 6        |    |
| 7        |    |
| <u>8</u> |    |
| 9        |    |
| 10       |    |
| 11       |    |
| 12       |    |
| 13       |    |
| 14       |    |
| 15       |    |
| 16       |    |
| 17<br>17 |    |
| -        |    |

#### Core colours :

| BK =     | black  |
|----------|--------|
| BN =     | brown  |
| BU =     | blue   |
| GN =     | green  |
| GY =     | grey   |
| PK =     | pink   |
| RD =     | red    |
| VT =     | lilac  |
| WH =     | white  |
| YE =     | yellow |
| screen = | screen |