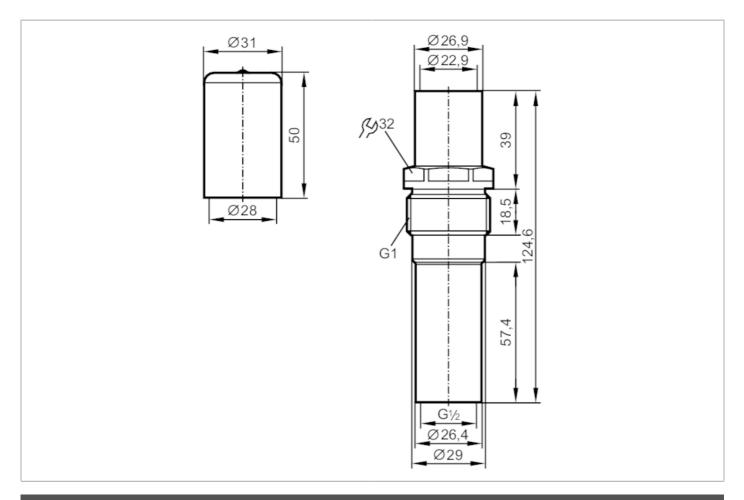

## Screw-in adapter for process sensors

| Application               |       |                                                                                                               |
|---------------------------|-------|---------------------------------------------------------------------------------------------------------------|
| Pressure rating           | [bar] | 40                                                                                                            |
| Tests / approvals         |       |                                                                                                               |
| Pressure Equipment Direct | ive   | A possible classification to PED depends on the application and has to be carried out by the user / operator. |
| Safety instructions       |       | The compatibility between medium and product material has to be checked in all applications.                  |
| Mechanical data           |       |                                                                                                               |
| Weight                    | [g]   | 276.5                                                                                                         |
| Materials                 |       | Adapter: stainless steel (1.4404 / 316L); Cover: PVC                                                          |
| Sensor connection         |       | G 1/2                                                                                                         |
| Process connection        |       | G 1                                                                                                           |
| Accessories               |       |                                                                                                               |
| Items supplied            |       | Cover                                                                                                         |
| Remarks                   |       |                                                                                                               |
| Pack quantity             |       | 1 pcs.                                                                                                        |