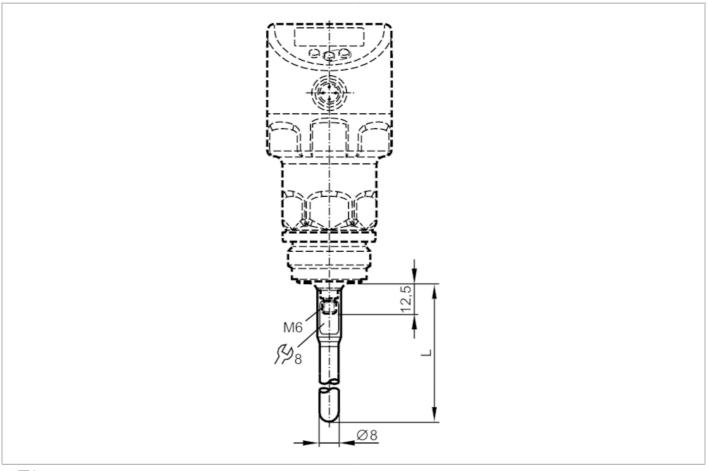

## EC 1935/2004 EHEDG Certified FCM

| Application                                       |      |                                |
|---------------------------------------------------|------|--------------------------------|
| Design                                            |      | hygienic, for level sensors LR |
| Application                                       |      | hygienic systems               |
| Measuring/setting range                           |      |                                |
| Probe length L                                    | [mm] | 700                            |
| Mechanical data                                   |      |                                |
| Weight                                            | [g]  | 305                            |
| Materials                                         |      | stainless steel (316L/1.4404)  |
| Tightening torque                                 | [Nm] | < 6.5                          |
| Surface characteristics Ra/Rz of the wetted parts |      | < 0.8 / 8                      |
| Hygienic equipment class to DIN 11866             |      | H3                             |
| Remarks                                           |      |                                |
| Pack quantity                                     |      | 1 pcs.                         |