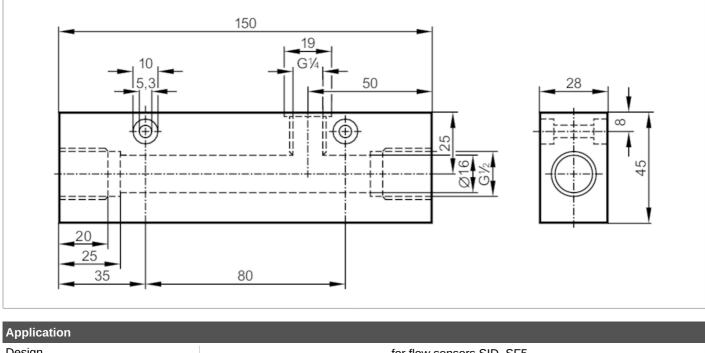

## Process adapter for small volumetric flow quantities

ADAPTBLOCK D16 G1/2

| Application                  |         |                                                                                                               |
|------------------------------|---------|---------------------------------------------------------------------------------------------------------------|
| Design                       |         | for flow sensors SID, SF5                                                                                     |
| Flow range                   | [l/min] | 0.55; ((SI1xxx); 0.57 (SI5xxx); factory setting with water)                                                   |
| Application                  |         | for industrial applications                                                                                   |
| Media                        |         | liquids and gases                                                                                             |
| Pressure rating              | [bar]   | 300                                                                                                           |
| Tests / approvals            |         |                                                                                                               |
| Pressure Equipment Directive |         | A possible classification to PED depends on the application and has to be carried out by the user / operator. |
| Safety instructions          |         | The compatibility between medium and product material has to be checked in all applications.                  |
| Mechanical data              |         |                                                                                                               |
| Weight                       | [g]     | 1346.5                                                                                                        |
| Materials                    |         | stainless steel (316L/1.4404)                                                                                 |
| Sensor connection            |         | M18 x 1,5                                                                                                     |
| Process connection           |         | G 1/2                                                                                                         |
| Accessories                  |         |                                                                                                               |
| Items supplied               |         | Adapter: 1 x G1/4 BSPP, E40099                                                                                |
|                              |         | sealings: 1, U-seal                                                                                           |
| Remarks                      |         |                                                                                                               |
| Remarks                      |         | Can only be used in combination with the flow sensor's relative operating mode.                               |
| Pack quantity                |         | 1 pcs.                                                                                                        |
|                              |         |                                                                                                               |