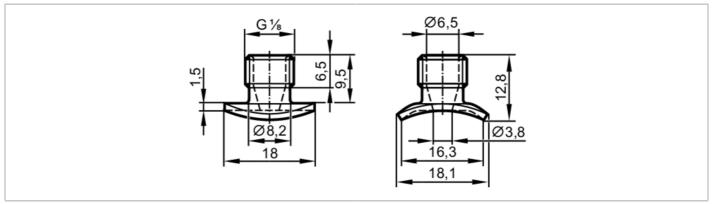

## Welding adapter for process sensors

ADAPT, D3/ZERO VOID/R=19/T=1.50

| Application                                       |       |                                                                                                               |
|---------------------------------------------------|-------|---------------------------------------------------------------------------------------------------------------|
| Pressure rating                                   | [bar] | 120                                                                                                           |
| Note on pressure rating                           |       | for the connection sensor - adapter                                                                           |
| Tests / approvals                                 |       |                                                                                                               |
| Pressure Equipment Directive                      |       | A possible classification to PED depends on the application and has to be carried out by the user / operator. |
| Safety instructions                               |       | The compatibility between medium and product material has to be checked in all applications.                  |
| Mechanical data                                   |       |                                                                                                               |
| Weight                                            | [g]   | 8.5                                                                                                           |
| Materials                                         |       | stainless steel (316L/1.4404)                                                                                 |
| Sensor connection                                 |       | G 1/8 internal thread Ø 3 mm                                                                                  |
| Process connection                                |       | welding adapter Ø 18 mm ; nominal pipe size: DN25DN100; pipe wall thickness: 1,5 mm                           |
| Surface characteristics Ra/Rz of the wetted parts |       | < 0.4 / -                                                                                                     |
| Remarks                                           |       |                                                                                                               |
| Pack quantity                                     |       | 1 pcs.                                                                                                        |