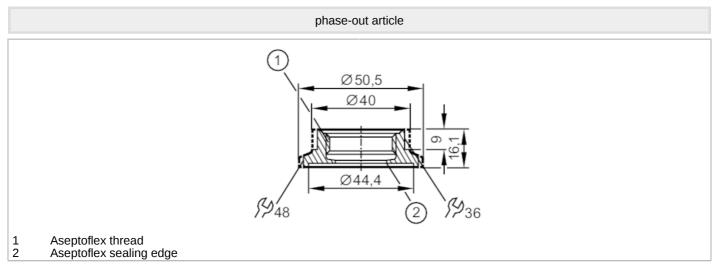

## EC 1935/2004 FDA

| Application                                       |       |                                                                                                               |
|---------------------------------------------------|-------|---------------------------------------------------------------------------------------------------------------|
| Pressure rating                                   | [bar] | 16                                                                                                            |
| Tests / approvals                                 |       |                                                                                                               |
| Pressure Equipment Directive                      |       | A possible classification to PED depends on the application and has to be carried out by the user / operator. |
| Safety instructions                               |       | The compatibility between medium and product material has to be checked in all applications.                  |
| Mechanical data                                   |       |                                                                                                               |
| Weight                                            | [g]   | 144.8                                                                                                         |
| Materials                                         |       | stainless steel (316L/1.4404)                                                                                 |
| Sensor connection                                 |       | Aseptoflex                                                                                                    |
| Process connection                                |       | Clamp DN25                                                                                                    |
| Surface characteristics Ra/Rz of the wetted parts |       | 0.4 / 4                                                                                                       |
| Remarks                                           |       |                                                                                                               |
| Pack quantity                                     |       | 1 pcs.                                                                                                        |