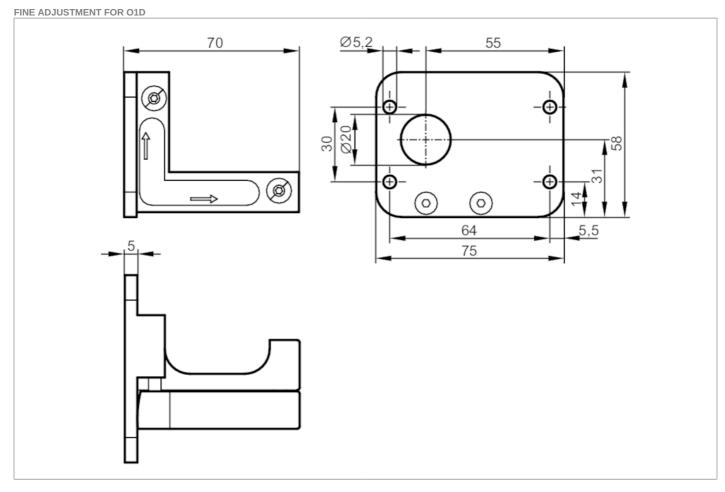

## Fixture for mounting and fine adjustment of laser sensors

| Application      |      |                                                                                |
|------------------|------|--------------------------------------------------------------------------------|
| Design           |      | clamp mounting                                                                 |
| Mechanical data  |      |                                                                                |
| Weight           | [g]  | 190.5                                                                          |
| Type of mounting |      | rod or free-standing depending on the clamp                                    |
| Dimensions       | [mm] | 58 x 75 x 70                                                                   |
| Materials        |      | fixture: aluminium uncoloured anodised; plastics: POM; screws: stainless steel |
| Remarks          |      |                                                                                |
| Pack quantity    |      | 1 pcs.                                                                         |

## Fixture for mounting and fine adjustment of laser sensors

FINE ADJUSTMENT FOR O1D

Diagrams and graphs
Installation

Tox T15

Tox T15