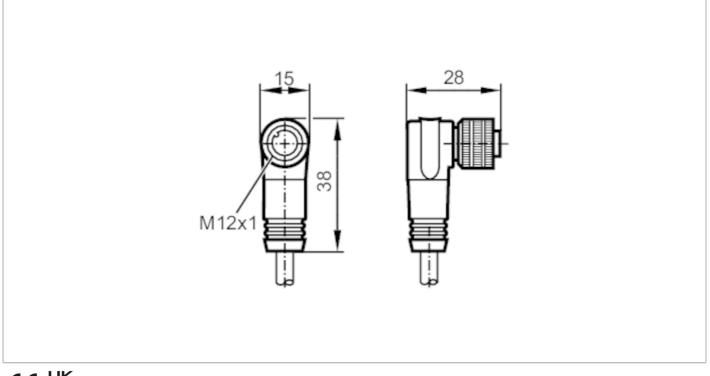

# CE CA

| Electrical data         |      |                      |
|-------------------------|------|----------------------|
| Operating voltage       | [V]  | < 30 AC / < 36 DC    |
| Max. current load total | [A]  | 2                    |
| Operating conditions    |      |                      |
| Ambient temperature     | [°C] | -4080                |
| Protection              |      | IP 68                |
| Mechanical data         |      |                      |
| Weight                  | [g]  | 284                  |
| Dimensions              | [mm] | 28 x 15 x 38         |
| Materials               |      | TPU                  |
| Moulded-body material   |      | TPU                  |
| Material nut            |      | brass, nickel-plated |
| Remarks                 |      |                      |
| Pack quantity           |      | 1 pcs.               |

### Electrical connection - socket

Connector: 1 x M12, angled; coding: A; Moulded body: TPU; Locking: brass, nickel-plated; Tightening torque: 1...1.5 Nm