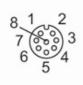

#### Connection

| 2 <u>1</u>          | WH |
|---------------------|----|
| $2^{2}$             | BN |
| 2<br>2 <sup>3</sup> | GN |
| 2<br>2 <sup>4</sup> | YE |
| ر<br>م              | GY |
| ,<br>2 <sup>6</sup> | PK |
| ر<br>7              | BU |
| <br>8               | RD |
| -                   |    |

| colours to DIN<br>47100 | Core colours : |  |  |
|-------------------------|----------------|--|--|
| BN =                    | brown          |  |  |
| BU =                    | blue           |  |  |
| GN =                    | green          |  |  |
| GY =                    | grey           |  |  |
| PK =                    | pink           |  |  |
| RD =                    | red            |  |  |
| WH =                    | white          |  |  |
| YE =                    | yellow         |  |  |