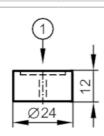

## Article no longer available - archive entry

- threaded hole M4 to fix the target on the valve piston bore hole to fix the valve sensor on the adapter 1 2

| Application     |     |                                                                       |
|-----------------|-----|-----------------------------------------------------------------------|
| Design          |     | accessories for, for GEMÜ actuators with mounting kit, IX5010, IX5030 |
| Mechanical data |     |                                                                       |
| Weight          | [g] | 144.7                                                                 |
| Materials       |     | Adapter: POM; Target: stainless steel                                 |
| Accessories     |     |                                                                       |
| Items supplied  |     | screws: 3, thread forming                                             |
| Remarks         |     |                                                                       |
| Pack quantity   |     | 1 pcs.                                                                |