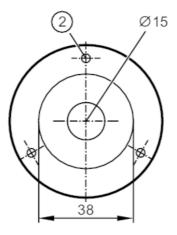

## Article no longer available - archive entry

- threaded hole M4 to fix the target on the valve piston bore hole to fix the valve sensor on the adapter 1 2

| Application     |     |                                                                       |
|-----------------|-----|-----------------------------------------------------------------------|
| Design          |     | accessories for, for GEMÜ actuators with mounting kit, IX5010, IX5030 |
| Mechanical data |     |                                                                       |
| Weight          | [g] | 144.7                                                                 |
| Materials       |     | Adapter: POM; Target: stainless steel                                 |
| Accessories     |     |                                                                       |
| Items supplied  |     | screws: 3, thread forming                                             |
| Remarks         |     |                                                                       |
| Pack quantity   |     | 1 pcs.                                                                |