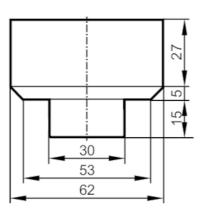

## Article no longer available - archive entry

- threaded hole M4 to fix the target on the valve piston bore hole to fix the valve sensor on the adapter 1 2

| Application     |     |                                                                       |
|-----------------|-----|-----------------------------------------------------------------------|
| Design          |     | accessories for, for GEMÜ actuators with mounting kit, IX5010, IX5030 |
| Mechanical data |     |                                                                       |
| Weight          | [g] | 144.7                                                                 |
| Materials       |     | Adapter: POM; Target: stainless steel                                 |
| Accessories     |     |                                                                       |
| Items supplied  |     | screws: 3, thread forming                                             |
| Remarks         |     |                                                                       |
| Pack quantity   |     | 1 pcs.                                                                |