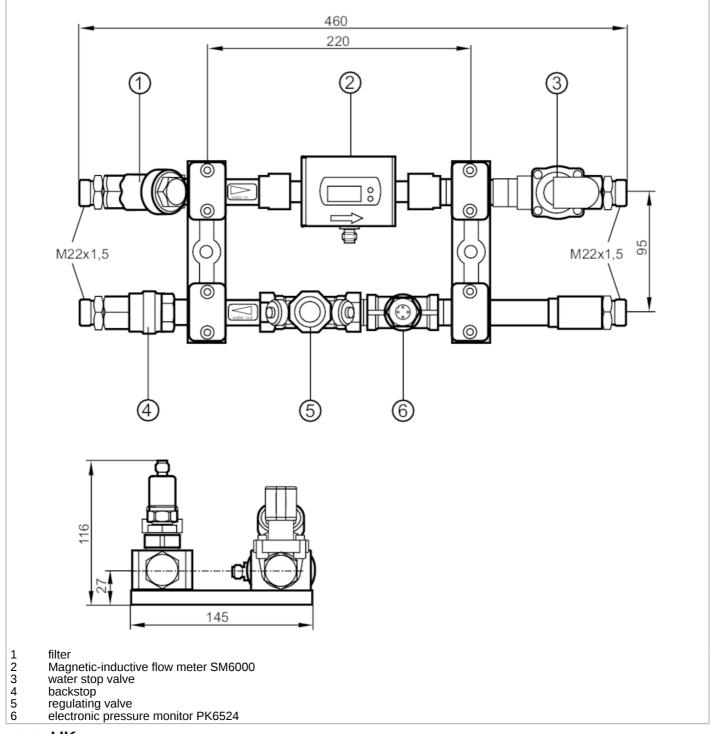

## Cooling water control panel

KWST WITH BALANCING VALVES

| Flow monitoring                    |           |                                                                                       |
|------------------------------------|-----------|---------------------------------------------------------------------------------------|
| Measuring range                    | [l/min]   | 0.125                                                                                 |
| Application                        |           |                                                                                       |
| Special feature                    |           | Gold-plated contacts                                                                  |
| Application                        |           | Industrial applications / factory automation; cooling water control                   |
| Installation                       |           | connection to pipe by means of an adapter; tube connection                            |
| Measuring parameters               |           | flow; temperature; pressure; totaliser                                                |
| Control                            |           | manual                                                                                |
| Media                              |           | conductive liquids; hydrous media; glycol solutions                                   |
| Medium temperature                 | [°C]      | -1070                                                                                 |
| Pressure rating                    | [bar]     | 10                                                                                    |
| Components                         |           | Magnetic-inductive flow meter, SM6000                                                 |
|                                    |           | Electronic pressure monitor, PK6524                                                   |
|                                    |           | filter                                                                                |
|                                    |           | water stop valve                                                                      |
|                                    |           | regulating valve<br>backstop                                                          |
| Outputs                            |           | buckstop                                                                              |
| Output signal                      |           | switching signal; analogue signal; Pulse output; IO-Link (configurable)               |
| Output function                    |           | normally open / normally closed; (parameterisable)                                    |
| Measuring/setting range            |           |                                                                                       |
| Pressure monitoring                |           |                                                                                       |
| Measuring range                    | [bar]     | 010                                                                                   |
|                                    | [bui]     | 010                                                                                   |
| Flow monitoring<br>Measuring range | [l/min]   | 0.125                                                                                 |
|                                    | [///////] | 0.125                                                                                 |
| Temperature monitoring             | [00]      |                                                                                       |
| Measuring range                    | [°C]      | -2080                                                                                 |
| Operating conditions               |           |                                                                                       |
| Ambient temperature                | [°C]      | -1050                                                                                 |
| Storage temperature                | [°C]      | -2580                                                                                 |
| Protection                         |           | IP 67; (sensors)                                                                      |
| Tests / approvals                  |           |                                                                                       |
| EMC                                |           | DIN EN 61000-6-2                                                                      |
| Pressure Equipment Direc           | rtivo     | DIN EN 61000-6-3                                                                      |
| Pressure Equipment Directive       |           | Sound engineering practice; can be used for group 2 fluids; group 1 fluids on request |
| Mechanical data                    | [m]       | 0050                                                                                  |
| Weight                             | [9]       | 3858                                                                                  |
| Type of mounting                   |           | Mounting bracket                                                                      |
| Materials                          |           | stainless steel (316L/1.4404); PBT-GF20; PBT; PC; FKM; TPE; gunmetal (2.1096.01)      |
| Materials (wetted parts)           |           | stainless steel (316L/1.4404); PEEK; FKM; NBR; PVDF                                   |
| Process connection for welding gun |           |                                                                                       |
| Process connection                 |           | M22 x 1,5                                                                             |

# ZZ0262

### Cooling water control panel

KWST WITH BALANCING VALVES

| Process connection for water supply       |           |  |
|-------------------------------------------|-----------|--|
| Process connection                        | M22 x 1,5 |  |
| Remarks                                   |           |  |
| Pack quantity                             | 1 pcs.    |  |
| Electrical connection                     |           |  |
| Connector: 3 x M12; Contacts: gold-plated |           |  |