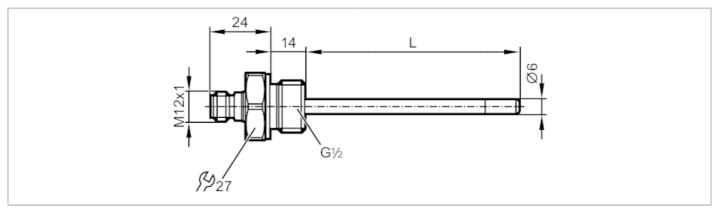

# Temperature sensor with process connection

TM-100KFBR12-

/US/

| Product characteristics    |        |                     |                                        |
|----------------------------|--------|---------------------|----------------------------------------|
| Measuring range            |        | -40150 °C           | -40302 °F                              |
| Process connection         |        |                     | threaded connection G 1/2              |
| Installation length EL     | [mm]   |                     | 100                                    |
| Application                |        |                     |                                        |
| Special feature            |        |                     | Gold-plated contacts                   |
| Measuring element          |        |                     | 1 x Pt 100; (to DIN EN 60751, class A) |
| Media                      |        |                     | liquids and gases                      |
| Pressure rating            | [bar]  |                     | 160                                    |
| Minimum installation depth | [mm]   |                     | 15                                     |
| Electrical data            |        |                     |                                        |
| Protection class           |        |                     | III                                    |
| Measuring/setting range    |        |                     |                                        |
| Probe length L             | [mm]   |                     | 86                                     |
| Measuring range            |        | -40150 °C           | -40302 °F                              |
| Accuracy / deviations      |        |                     |                                        |
| Accuracy                   | [K]    |                     | ± (0,15 K + 0,002 x t )                |
| Response times             |        |                     |                                        |
| Dynamic response T05 / T09 | [s]    |                     | 1 / 3; (to DIN EN 60751)               |
| Operating conditions       |        |                     |                                        |
| Ambient temperature        | [°C]   |                     | -2580                                  |
| Storage temperature        | [°C]   |                     | -40100                                 |
| Protection                 |        |                     | IP 68; IP 69K                          |
| Tests / approvals          |        |                     |                                        |
| Shock resistance           |        | DIN EN 60068-2-2-27 | 50 g (11 ms)                           |
| Vibration resistance       |        | DIN EN 60068-2-6    | 10 g (102000 Hz)                       |
| MTTF [                     | years] |                     | 22831                                  |
| Mechanical data            |        |                     |                                        |
| Weight                     | [g]    |                     | 134                                    |
| Materials                  |        |                     | stainless steel (316L/1.4404)          |
| Materials (wetted parts)   |        |                     | stainless steel (316L/1.4404); FKM     |
|                            |        |                     |                                        |

### Temperature sensor with process connection

TM-100KFBR12-

/US/

| Tightening torque      | [Nm] | 45                        |
|------------------------|------|---------------------------|
| Process connection     |      | threaded connection G 1/2 |
| Probe diameter         | [mm] | 6                         |
| Installation length EL | [mm] | 100                       |