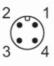

s connection

TM-100KFBR12-

/US/



| Tightening torque      | [Nm] | 45                        |
|------------------------|------|---------------------------|
| Process connection     |      | threaded connection G 1/2 |
| Probe diameter         | [mm] | 6                         |
| Installation length EL | [mm] | 100                       |

| Remarks       |                                                       |
|---------------|-------------------------------------------------------|
| Remarks       | operating voltage "supply class 2" according to cULus |
|               | The values for accuracy apply to flowing water.       |
| Pack quantity | 1 pcs.                                                |

### Electrical connection

Connector: 1 x M12; coding: A; Contacts: gold-plated



#### Connection