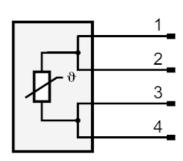

0KFBR12-

/US/



| Tightening torque      | [Nm] | 45                        |
|------------------------|------|---------------------------|
| Process connection     |      | threaded connection G 1/2 |
| Probe diameter         | [mm] | 6                         |
| Installation length EL | [mm] | 100                       |

| Remarks       |                                                       |
|---------------|-------------------------------------------------------|
| Remarks       | operating voltage "supply class 2" according to cULus |
|               | The values for accuracy apply to flowing water.       |
| Pack quantity | 1 pcs.                                                |

### Electrical connection

Connector: 1 x M12; coding: A; Contacts: gold-plated



#### Connection