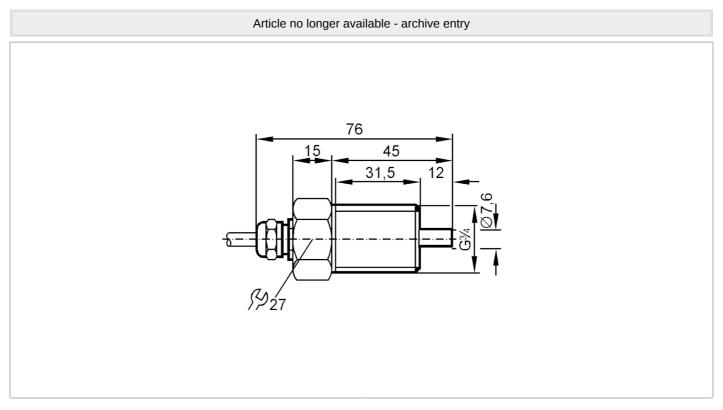

## Flow sensor for connection to an evaluation unit

STR34ABA

| Product characteristics       |         |                        |
|-------------------------------|---------|------------------------|
| Process connection            |         | G 3/4 external thread  |
| Application                   |         |                        |
| Application                   |         | high-temperature range |
| Media                         |         | Liquids; Gases         |
| Medium temperature            | [°C]    | -2580                  |
| Pressure rating               | [bar]   | 30                     |
| Liquids                       |         |                        |
| Application                   |         | high-temperature range |
| Medium temperature            | [°C]    | -2580                  |
| Gases                         |         |                        |
| Medium temperature            | [°C]    | -2580                  |
| Electrical data               |         |                        |
| Connection to control monitor |         | VS 0100                |
| Measuring/setting range       | :       |                        |
| Liquids                       |         |                        |
| Setting range                 | [cm/s]  | 3300                   |
| Greatest sensitivity          | [cm/s]  | 360                    |
| Gases                         |         |                        |
| Setting range                 | [cm/s]  | 51500                  |
| Accuracy / deviations         |         |                        |
| Temperature gradient          | [K/min] | 15                     |

## Flow sensor for connection to an evaluation unit

STR34ABA

Connection

| Response times                                                                |     |                              |  |  |
|-------------------------------------------------------------------------------|-----|------------------------------|--|--|
| Response time                                                                 | [s] | 110                          |  |  |
| Liquids                                                                       |     |                              |  |  |
| Response time                                                                 | [s] | 110                          |  |  |
| Gases                                                                         |     |                              |  |  |
| Response time                                                                 | [s] | 110                          |  |  |
| Operating conditions                                                          |     |                              |  |  |
| Protection                                                                    |     | IP 67                        |  |  |
| Mechanical data                                                               |     |                              |  |  |
| Housing                                                                       |     | threaded type                |  |  |
| Materials                                                                     |     | stainless steel (303/1.4305) |  |  |
| Process connection                                                            |     | G 3/4 external thread        |  |  |
| Remarks                                                                       |     |                              |  |  |
| Pack quantity                                                                 |     | 1 pcs.                       |  |  |
| Electrical connection                                                         |     |                              |  |  |
| Cable: 2 m, Silflex-PUR; Maximum cable length: 100 m; 4 x 0.5 mm <sup>2</sup> |     |                              |  |  |