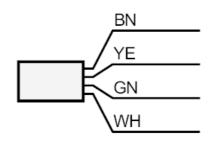

## Flow sensor for connection to an evaluation unit

STR34ABA

Connection

| Response times                                                                |     |                              |  |  |
|-------------------------------------------------------------------------------|-----|------------------------------|--|--|
| Response time                                                                 | [s] | 110                          |  |  |
| Liquids                                                                       |     |                              |  |  |
| Response time                                                                 | [s] | 110                          |  |  |
| Gases                                                                         |     |                              |  |  |
| Response time                                                                 | [s] | 110                          |  |  |
| Operating conditions                                                          |     |                              |  |  |
| Protection                                                                    |     | IP 67                        |  |  |
| Mechanical data                                                               |     |                              |  |  |
| Housing                                                                       |     | threaded type                |  |  |
| Materials                                                                     |     | stainless steel (303/1.4305) |  |  |
| Process connection                                                            |     | G 3/4 external thread        |  |  |
| Remarks                                                                       |     |                              |  |  |
| Pack quantity                                                                 |     | 1 pcs.                       |  |  |
| Electrical connection                                                         |     |                              |  |  |
| Cable: 2 m, Silflex-PUR; Maximum cable length: 100 m; 4 x 0.5 mm <sup>2</sup> |     |                              |  |  |

Core colours :

 BK =
 black

 BN =
 brown

 BU =
 blue

 WH =
 white