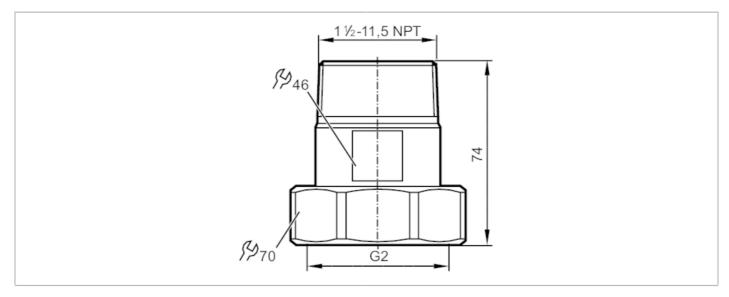

## CRN

| Application                              |       |                                                                                                               |
|------------------------------------------|-------|---------------------------------------------------------------------------------------------------------------|
| Design                                   |       | for flow sensors Typ SM2, SM9                                                                                 |
| Pressure rating                          | [bar] | 16                                                                                                            |
| MAWP (for applications according to CRN) | [bar] | 16                                                                                                            |
| Tests / approvals                        |       |                                                                                                               |
| Pressure Equipment Direction             | ve    | A possible classification to PED depends on the application and has to be carried out by the user / operator. |
| Safety instructions                      |       | The compatibility between medium and product material has to be checked in all applications.                  |
| Mechanical data                          |       |                                                                                                               |
| Weight                                   | [g]   | 1408                                                                                                          |
| Materials                                |       | Adapter: stainless steel (1.4571/316Ti ); Gasket: Centellen 55 x 43 x 3 mm                                    |
| Sensor connection                        |       | G 2                                                                                                           |
| Process connection                       |       | threaded connection 1 1/2" NPT                                                                                |
| Accessories                              |       |                                                                                                               |
| Items supplied                           |       | O-rings: 2                                                                                                    |
| Remarks                                  |       |                                                                                                               |
| Pack quantity                            |       | 2 pcs.                                                                                                        |