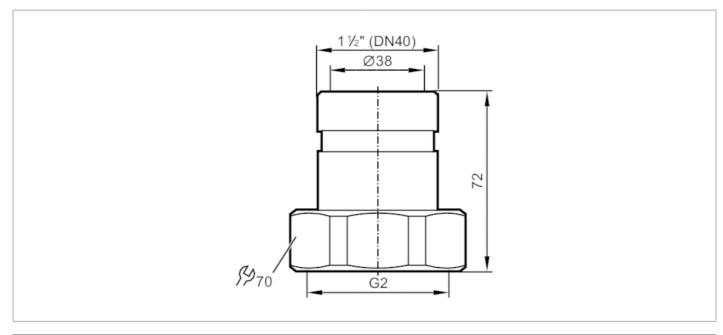

## Mounting adapter for flow sensors

ADAPT /SM/1/VICTAULIC

| Application                  |       |                                                                                                               |
|------------------------------|-------|---------------------------------------------------------------------------------------------------------------|
| Design                       |       | for flow sensors Typ SM2, SM9                                                                                 |
| Pressure rating              | [bar] | 16                                                                                                            |
| Tests / approvals            |       |                                                                                                               |
| Pressure Equipment Directive |       | A possible classification to PED depends on the application and has to be carried out by the user / operator. |
| Safety instructions          |       | The compatibility between medium and product material has to be checked in all applications.                  |
| Mechanical data              |       |                                                                                                               |
| Weight                       | [g]   | 1439.5                                                                                                        |
| Materials                    |       | Adapter: stainless steel (1.4571/316Ti ); Gasket: Centellen 55 x 43 x 3 mm                                    |
| Sensor connection            |       | G 2                                                                                                           |
| Process connection           |       | Victaulic 1,5"                                                                                                |
| Accessories                  |       |                                                                                                               |
| Items supplied               |       | O-rings: 2                                                                                                    |
| Remarks                      |       |                                                                                                               |
| Pack quantity                |       | 2 pcs.                                                                                                        |