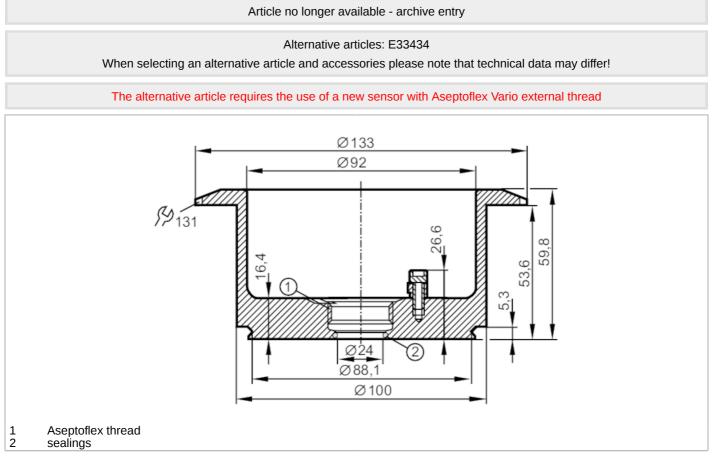

### EC 1935/2004

| Application                                       |       |                                                                                                               |
|---------------------------------------------------|-------|---------------------------------------------------------------------------------------------------------------|
| Installation                                      |       | with O-ring                                                                                                   |
| Pressure rating                                   | [bar] | 34                                                                                                            |
| Tests / approvals                                 |       |                                                                                                               |
| Pressure Equipment Directive                      |       | A possible classification to PED depends on the application and has to be carried out by the user / operator. |
| Safety instructions                               |       | The compatibility between medium and product material has to be checked in all applications.                  |
| Mechanical data                                   |       |                                                                                                               |
| Weight                                            | [g]   | 1594                                                                                                          |
| Type of mounting                                  |       | with O-ring                                                                                                   |
| Materials                                         |       | stainless steel (316L/1.4404); O-ring: EPDM                                                                   |
| Sensor connection                                 |       | Aseptoflex                                                                                                    |
| Process connection                                |       | Tank Spud                                                                                                     |
| Surface characteristics Ra/Rz of the wetted parts |       | 0.4 / 4                                                                                                       |
| Hygienic equipment class to<br>DIN 11866          |       | H4                                                                                                            |
| Accessories                                       |       |                                                                                                               |
| Accessories (optional)                            |       | O-rings: 5, EPDM, E30054                                                                                      |
|                                                   |       | O-rings: 5, FPM (Viton), E30053                                                                               |