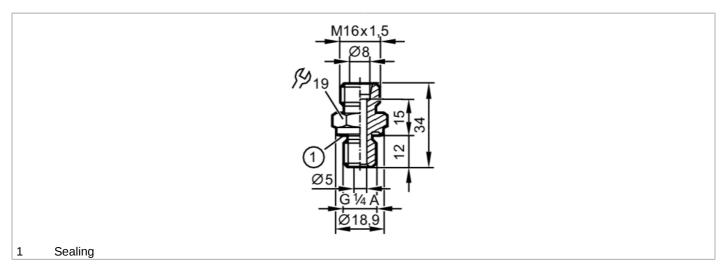

## Screw-in adapter for process sensors

| Application                  |       |                                                                                                               |
|------------------------------|-------|---------------------------------------------------------------------------------------------------------------|
| Application                  |       | oil hydraulics applications                                                                                   |
| Installation                 |       | for mounting on an even surface; (for installation with E30464)                                               |
| Pressure rating              | [bar] | 800                                                                                                           |
| Tests / approvals            |       |                                                                                                               |
| Pressure Equipment Directive |       | A possible classification to PED depends on the application and has to be carried out by the user / operator. |
| Safety instructions          |       | The compatibility between medium and product material has to be checked in all applications.                  |
| Mechanical data              |       |                                                                                                               |
| Weight                       | [g]   | 42                                                                                                            |
| Materials                    |       | steel (1.0718 / 12L13); FKM; Zn-Ni coating                                                                    |
| Sensor connection            |       | M16 x 1,5 for progressive ring adapter; taper seal:S8                                                         |
| Process connection           |       | threaded connection G 1/4 external thread                                                                     |
| Remarks                      |       |                                                                                                               |
| Pack quantity                |       | 1 pcs.                                                                                                        |