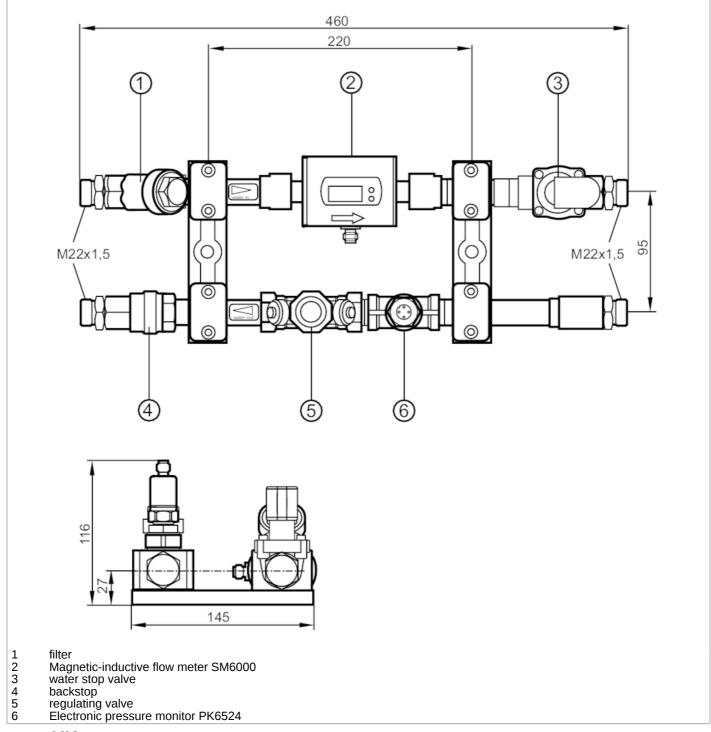

#### Weld water cooling water flow loops

KWST WITH BALANCING VALVES

| Flow monitoring                    |         |                                                                                       |
|------------------------------------|---------|---------------------------------------------------------------------------------------|
| Measuring range                    | [l/min] | 0.125                                                                                 |
| Application                        |         |                                                                                       |
| System                             |         | gold-plated contacts                                                                  |
| Application                        |         | Industrial applications; Cooling water control                                        |
| Installation                       |         | connection to pipe by means of an adapter; tube connection                            |
| Measuring parameters               |         | flow; temperature; pressure; totalizer                                                |
| Control                            |         | manual                                                                                |
| Media                              |         | Conductive liquids; water-based media; glycol solutions                               |
| Medium temperature                 | [°C]    | -1070                                                                                 |
| Pressure rating                    | [bar]   | 10                                                                                    |
| Components                         |         | Magnetic-inductive flow meter, SM6000                                                 |
|                                    |         | Electronic pressure monitor, PK6524                                                   |
|                                    |         | filter                                                                                |
|                                    |         | water stop valve regulating valve                                                     |
|                                    |         | backstop                                                                              |
| Outputs                            |         |                                                                                       |
| Output signal                      |         | switching signal; analog signal; Pulse output; IO-Link (configurable)                 |
| Output function                    |         | normally open / closed; (configurable)                                                |
| Measuring/setting range            |         |                                                                                       |
| Pressure monitoring                |         |                                                                                       |
| Measuring range                    | [bar]   | 010                                                                                   |
| Flow monitoring                    |         |                                                                                       |
| Measuring range                    | [l/min] | 0.125                                                                                 |
| Temperature monitoring             |         |                                                                                       |
| Measuring range                    | [°C]    | -2080                                                                                 |
| Operating conditions               |         |                                                                                       |
| Ambient temperature                | [°C]    | -1050                                                                                 |
| Storage temperature                | [°C]    | -2580                                                                                 |
| Protection                         | [ 0]    | IP 67; (sensors)                                                                      |
|                                    |         |                                                                                       |
| Tests / approvals<br>EMC           |         | DIN EN 61000-6-2                                                                      |
| Eme                                |         | DIN EN 61000-6-3                                                                      |
| Pressure equipment direct          | tive    | sound engineering practice; can be used for group 2 fluids; group 1 fluids on request |
| Mechanical data                    |         |                                                                                       |
| Weight                             | [g]     | 3858                                                                                  |
| Type of mounting                   |         | Mounting bracket                                                                      |
| Material                           |         | stainless steel (1.4404 / 316L); PBT-GF20; PBT; PC; FKM; TPE; bronze (2.1096.01)      |
| Materials (wetted parts)           |         | stainless steel (1.4404 / 316L); PEEK; FKM; NBR; PVDF                                 |
| Process connection for welding gun |         |                                                                                       |
| Process connection                 | 5.50    | M22 x 1,5                                                                             |
|                                    |         |                                                                                       |