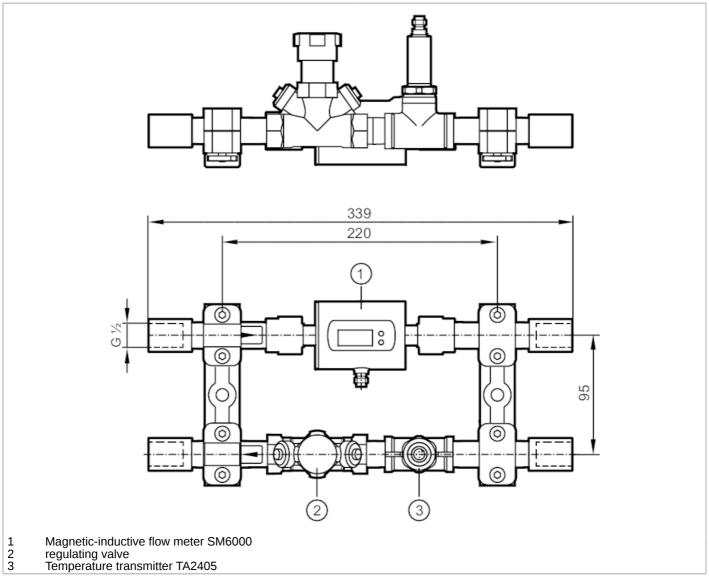

### Weld water cooling water flow loops

FLUID MONITORING SYSTEM

| Media                                     | Conductive liquids; water-based media; glycol solutions                               |  |  |
|-------------------------------------------|---------------------------------------------------------------------------------------|--|--|
| Medium temperature [°C]                   | -1070                                                                                 |  |  |
| Components                                | Magnetic-inductive flow meter, SM6000                                                 |  |  |
|                                           | Temperature transmitter, TA2405                                                       |  |  |
|                                           | regulating valve                                                                      |  |  |
| Outputs                                   |                                                                                       |  |  |
| Output signal                             | switching signal; analog signal; Pulse output; IO-Link (configurable)                 |  |  |
| Output function                           | normally open / closed; (configurable)                                                |  |  |
| Measuring/setting range                   |                                                                                       |  |  |
| Flow monitoring                           |                                                                                       |  |  |
| Measuring range [l/min]                   | 0.125                                                                                 |  |  |
| Temperature monitoring                    |                                                                                       |  |  |
| Measuring range [°C]                      | -50150                                                                                |  |  |
| Operating conditions                      |                                                                                       |  |  |
| Ambient temperature [°C]                  | -1050                                                                                 |  |  |
| Storage temperature [°C]                  | -2580                                                                                 |  |  |
| Protection                                | IP 67; (sensors)                                                                      |  |  |
| Tests / approvals                         |                                                                                       |  |  |
| Pressure equipment directive              | sound engineering practice; can be used for group 2 fluids; group 1 fluids on request |  |  |
| Mechanical data                           |                                                                                       |  |  |
| Weight [g]                                | 2662.35                                                                               |  |  |
| Type of mounting                          | Mounting bracket                                                                      |  |  |
| Material                                  | stainless steel (1.4404 / 316L); PEI; PBT-GF20; PC; FKM; TPE; PBT; bronze (2.1096.01) |  |  |
| Materials (wetted parts)                  | stainless steel (1.4404 / 316L); PEEK; FKM; NBR; PVDF                                 |  |  |
| Process connection for welding gun        |                                                                                       |  |  |
| Process connection                        | threaded connection G 1/2 Internal thread                                             |  |  |
| Process connection for water supply       |                                                                                       |  |  |
| Process connection                        | threaded connection G 1/2 Internal thread                                             |  |  |
| Remarks                                   |                                                                                       |  |  |
| Pack quantity                             | 1 pcs.                                                                                |  |  |
| Electrical connection                     |                                                                                       |  |  |
| Connector: 2 x M12; Contacts: gold-plated |                                                                                       |  |  |