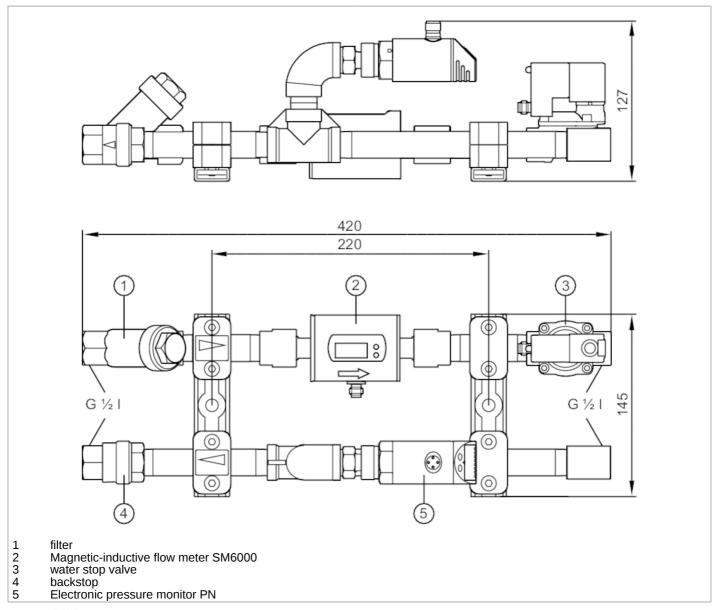

# CE CA

| Product characteristics             |                                                            |
|-------------------------------------|------------------------------------------------------------|
| Process connection for welding gun  |                                                            |
| Process connection                  | threaded connection G 1/2 Internal thread                  |
| Process connection for water supply |                                                            |
| Process connection                  | threaded connection G 1/2 Internal thread                  |
| Flow monitoring                     |                                                            |
| Measuring range [I/min]             | 0.125                                                      |
| Application                         |                                                            |
| System                              | gold-plated contacts                                       |
| Application                         | Industrial applications; Cooling water control             |
| Installation                        | connection to pipe by means of an adapter; tube connection |
| Measuring parameters                | flow; temperature; pressure; totalizer                     |

### Weld water cooling water flow loops

KWST HIGH END

| Control                                   | manual                                                                                |  |
|-------------------------------------------|---------------------------------------------------------------------------------------|--|
| Media                                     | Conductive liquids; water-based media; glycol solutions                               |  |
| Medium temperature [°C]                   | -1070                                                                                 |  |
| Pressure rating [bar]                     | 10                                                                                    |  |
| Components                                | Magnetic-inductive flow meter, SM6000                                                 |  |
|                                           | Electronic pressure monitor, PN7094                                                   |  |
|                                           | filter                                                                                |  |
|                                           | water stop valve                                                                      |  |
|                                           | backstop                                                                              |  |
| Outputs                                   |                                                                                       |  |
| Output signal                             | switching signal; analog signal; Pulse output; IO-Link (configurable)                 |  |
| Output function                           | normally open / closed; (configurable)                                                |  |
| Measuring/setting range                   |                                                                                       |  |
| Pressure monitoring                       |                                                                                       |  |
| Measuring range [bar]                     | -110                                                                                  |  |
| Flow monitoring                           |                                                                                       |  |
| Measuring range [l/min]                   | 0.125                                                                                 |  |
| Temperature monitoring                    |                                                                                       |  |
| Measuring range [°C]                      | -2080                                                                                 |  |
| Operating conditions                      |                                                                                       |  |
| Ambient temperature [°C]                  | -1050                                                                                 |  |
| Storage temperature [°C]                  | -2580                                                                                 |  |
| Protection                                | IP 67; (sensors)                                                                      |  |
| Tests / approvals                         |                                                                                       |  |
| EMC                                       | DIN EN 61000-6-2                                                                      |  |
|                                           | DIN EN 61000-6-3                                                                      |  |
| Pressure equipment directive              | sound engineering practice; can be used for group 2 fluids; group 1 fluids on request |  |
| Mechanical data                           |                                                                                       |  |
| Weight [g]                                | 3388.5                                                                                |  |
| Type of mounting                          | Mounting bracket                                                                      |  |
| Material                                  | stainless steel (1.4404 / 316L); PBT-GF20; PBT; PC; FKM; TPE; bronze (2.1096.01)      |  |
| Materials (wetted parts)                  | stainless steel (1.4404 / 316L); PEEK; FKM; NBR; PVDF; ceramics                       |  |
| Process connection for welding gun        |                                                                                       |  |
| Process connection                        | threaded connection G 1/2 Internal thread                                             |  |
| Process connection for water supply       |                                                                                       |  |
| Process connection                        | threaded connection G 1/2 Internal thread                                             |  |
| Remarks                                   |                                                                                       |  |
| Pack quantity                             | 1 pcs.                                                                                |  |
| Electrical connection                     |                                                                                       |  |
| Connector: 3 x M12; Contacts: gold-plated |                                                                                       |  |