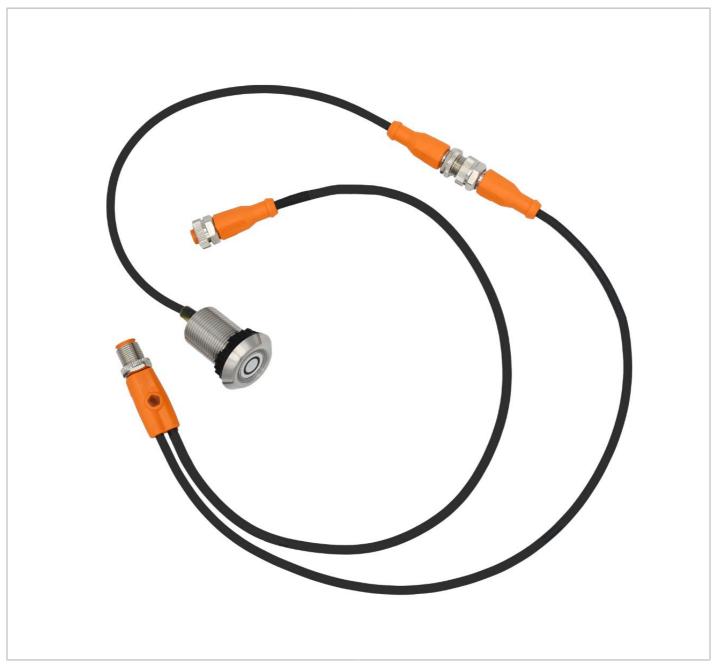

## Set of accessories for flow sensors

| Application     |     |                                                                                                                            |
|-----------------|-----|----------------------------------------------------------------------------------------------------------------------------|
| Application     |     | Set for resetting the totalizer of an SM or SU with a remote-controlled pushbutton                                         |
| Components      |     | Illuminated capacitive touch sensor: 1, KT6301                                                                             |
|                 |     | Y connection cable: 1, EVC847                                                                                              |
|                 |     | Symbol disc for illuminated pushbutton: 1, E12380                                                                          |
| Mechanical data |     |                                                                                                                            |
| Weight          | [9] | 180.1                                                                                                                      |
| Remarks         |     |                                                                                                                            |
| Remarks         |     | For additional information, please refer to the data sheets and installation instructions for the components listed above. |
| Pack quantity   |     | 1 pcs.                                                                                                                     |