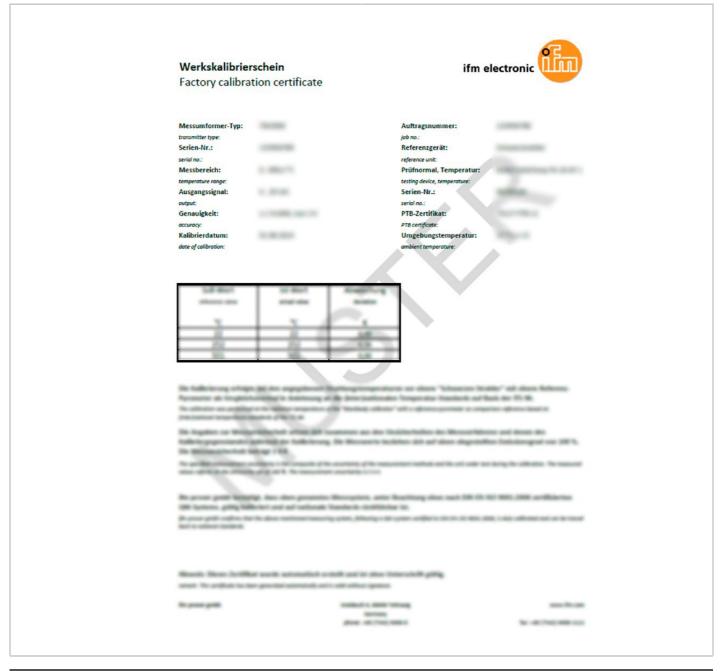

## ISO calibration certificate for flow sensors

| Application     |     |                                                                                                  |
|-----------------|-----|--------------------------------------------------------------------------------------------------|
| Design          |     | for type SUxx0x                                                                                  |
| Mechanical data |     |                                                                                                  |
| Weight          | [g] | 33.17                                                                                            |
| Remarks         |     |                                                                                                  |
| Remarks         |     | The calibration certificate must be ordered in conjunction with a sensor.                        |
|                 |     | The corresponding sensor is delivered along with the calibration certificate.                    |
|                 |     | The calibration certificate is in two languages (German/English).                                |
|                 |     | Subsequent orders are only possible if the sensor is in a clean condition upon return.           |
|                 |     | In the internet version of the data sheet a sample certificate is stored in the tab "Downloads". |