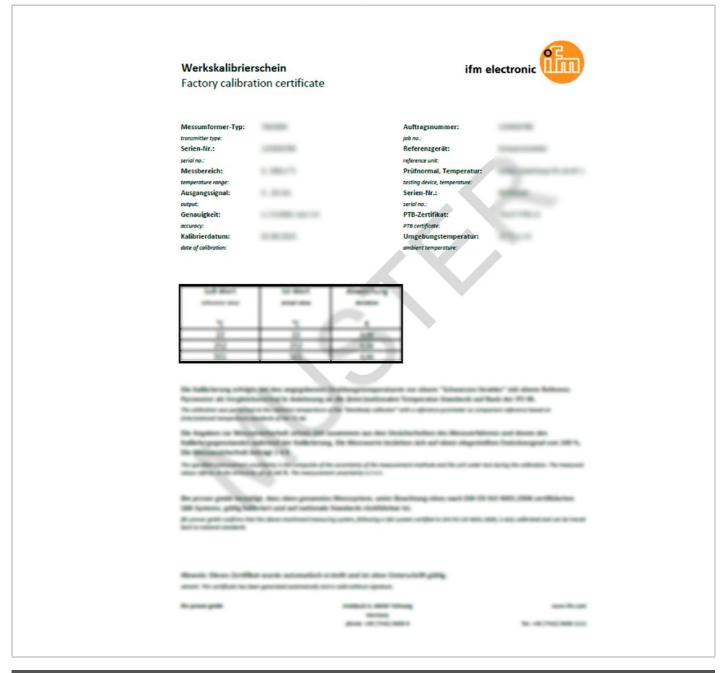

## ISO calibration certificate for flow sensors

| Mechanical data |     |                                                                                                                                               |
|-----------------|-----|-----------------------------------------------------------------------------------------------------------------------------------------------|
| Weight          | [g] | 5                                                                                                                                             |
| Remarks         |     |                                                                                                                                               |
| Remarks         |     | the ISO calibration certificate is not recognized according to the EA MLA (Multilateral Agreement) and is therefore considered as not traced. |
|                 |     | The calibration certificate must be ordered in conjunction with a sensor.                                                                     |
|                 |     | The corresponding sensor is delivered along with the calibration certificate.                                                                 |
|                 |     | The calibration certificate is in two languages (German/English).                                                                             |
|                 |     | Subsequent orders are only possible if the sensor is in a clean condition upon return.                                                        |
|                 | Ī   | n the internet version of the data sheet a sample certificate is stored in the tab "Downloads".                                               |