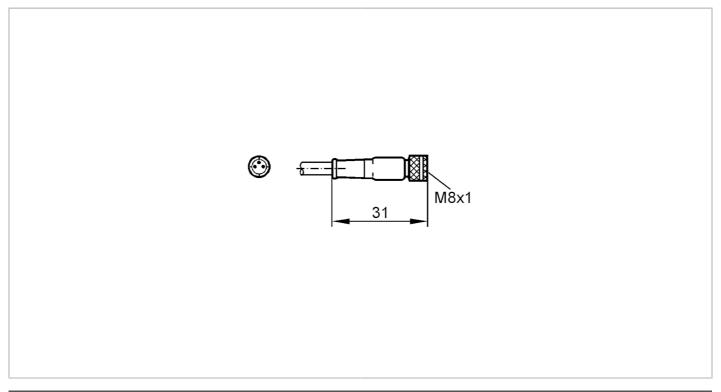

### Electrical connection - Socket

Connector: 1 x M8, straight; coding: A; Moulded body: TPE; Locking: brass, nickel-plated

#### Female cordset

| Electrical data       |      |                      |
|-----------------------|------|----------------------|
| Operating voltage     | [V]  | < 60 AC / < 75 DC    |
| Operating conditions  |      |                      |
| Ambient temperature   | [°C] | -25100               |
| Protection            |      | IP 68                |
| Mechanical data       |      |                      |
| Weight                | [g]  | 136.078              |
| Material              |      | TPE                  |
| Molded-body material  |      | TPE                  |
| Material nut          |      | brass, nickel-plated |
| Remarks               |      |                      |
| Pack quantity         |      | 1 pcs.               |
| Electrical connection |      |                      |