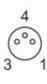

#### Female cordset

ADOGF030MSS0005E03

Connection

Core colors:

BK = black BN = brown BU = blue