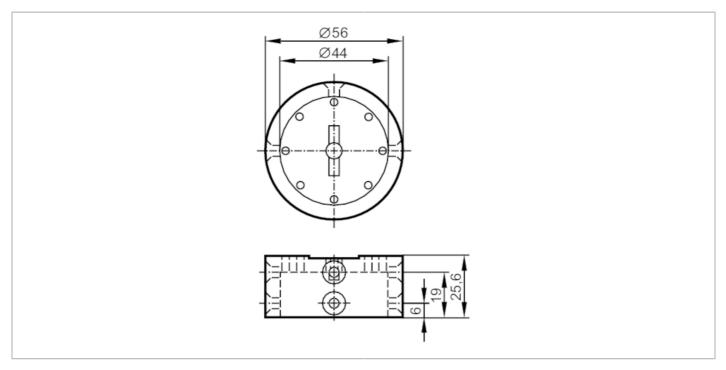

## Target puck for valve actuators

| Application                                 |      |                                                                                                                                     |
|---------------------------------------------|------|-------------------------------------------------------------------------------------------------------------------------------------|
| Design                                      |      | for mechanical interfaces to pneumatic actuators or manually-operated valves                                                        |
| Mechanical data                             |      |                                                                                                                                     |
| Weight                                      | [g]  | 113.398                                                                                                                             |
| Target puck diameter                        | [mm] | 56                                                                                                                                  |
| Number of possible switching flag positions |      | 6                                                                                                                                   |
| Material                                    |      | Target puck: HDPE black; puck mounting screw: stainless steel M6 x 35 mm; sensor mounting screws: stainless steel 10 - 24 x $1\%$ " |
| Accessories                                 |      |                                                                                                                                     |
| Items supplied                              |      | countersunk screws: 3, HDPE                                                                                                         |
|                                             |      | countersunk screws: 3 x 10-32 x 1/4", stainless steel                                                                               |
|                                             |      | counter-sunk screw: 1 x M5 x 35 mm, stainless steel                                                                                 |
|                                             |      | washers: 2, stainless steel                                                                                                         |
|                                             |      | panhead screws: 2 x 10-24 x 1 1/4", stainless steel                                                                                 |
|                                             |      | panhead screws: 2 x 10-32 x 3/4"                                                                                                    |
|                                             |      | panhead screws: 2 x M5 x 45 mm                                                                                                      |
|                                             |      | target puck adapter: 1 x 10 mm, HDPE                                                                                                |
|                                             |      | Spacer: 1 x 10 mm                                                                                                                   |
|                                             |      | direction indication: 1, HDPE yellow                                                                                                |
| Remarks                                     |      |                                                                                                                                     |
| Pack quantity                               |      | 1 pcs.                                                                                                                              |