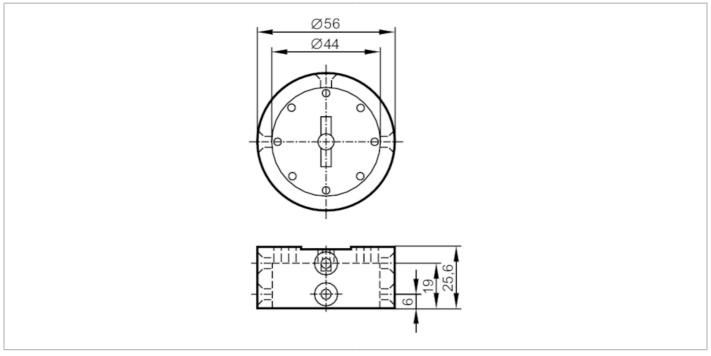

## Target puck for valve actuators

| Application                              |      |                                                                                                                                               |
|------------------------------------------|------|-----------------------------------------------------------------------------------------------------------------------------------------------|
| Design                                   |      | for mechanical interfaces to pneumatic actuators or manually-operated valves                                                                  |
| Mechanical data                          |      |                                                                                                                                               |
| Weight                                   | [g]  | 68.039                                                                                                                                        |
| Target puck diameter                     | [mm] | 56                                                                                                                                            |
| Number of possible switch flag positions | ing  | 6                                                                                                                                             |
| Material                                 |      | Target puck: HDPE black; puck mounting screw: stainless steel M6 $\times$ 25 mm; sensor mounting screws: stainless steel 10 - 24 $\times$ 1½" |
| Accessories                              |      |                                                                                                                                               |
| Items supplied                           |      | countersunk screws: 3, HDPE                                                                                                                   |
|                                          |      | countersunk screws: 3 x 10-32 x 1/4", stainless steel                                                                                         |
|                                          |      | counter-sunk screw: 1 x M5 x 25 mm, stainless steel                                                                                           |
|                                          |      | washers: 2, stainless steel                                                                                                                   |
|                                          |      | panhead screws: 2 x 10-24 x 1 1/4", stainless steel                                                                                           |
|                                          |      | panhead screws: 2 x 10-32 x 1 1/2"                                                                                                            |
|                                          |      | panhead screws: 2 x M5 x 30 mm                                                                                                                |
|                                          |      | direction indication: 1, HDPE yellow                                                                                                          |
| Remarks                                  |      |                                                                                                                                               |
| Pack quantity                            |      | 1 pcs.                                                                                                                                        |