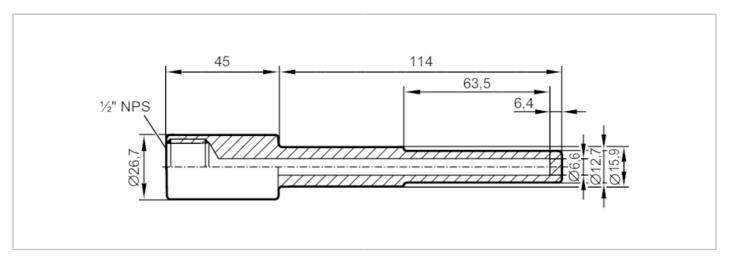

## Thermowell for temperature sensors

| Application                |             |                                                |
|----------------------------|-------------|------------------------------------------------|
| Design                     |             | for temperature sensors EL = 150 mm            |
| Pressure rating            | [bar]       | 400                                            |
| Accuracy / deviations      |             |                                                |
| Max. permissible flow velo | ocity [m/s] | 25                                             |
| Mechanical data            |             |                                                |
| Weight                     | [g]         | 293.928                                        |
| Material                   |             | stainless steel (1.4404 / 316L)                |
| Sensor connection          |             | 1/2" NPS Ø 6 mm suitable for G1/2 and 1/2" NPT |
| Process connection         |             | Welding adapter                                |
| Installation length EL     | [mm]        | 114                                            |
| Bore length BL             | [mm]        | 152.6                                          |
| Remarks                    |             |                                                |
| Pack quantity              |             | 1 pcs.                                         |