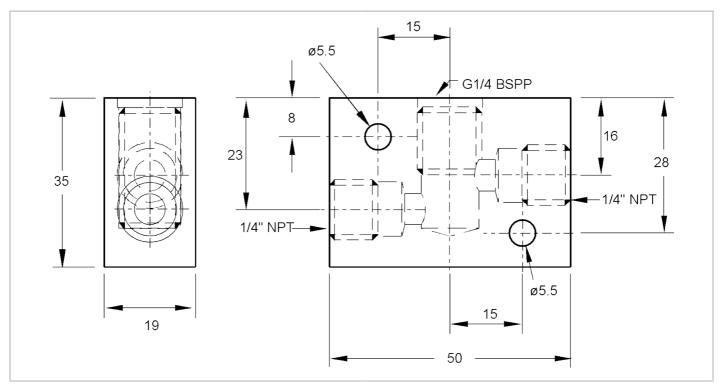

## Process adapter for small volumetric flow quantities

FLOW BLOCK, SS, 1/4" x G1/4

| Application             |          |                                                                                 |
|-------------------------|----------|---------------------------------------------------------------------------------|
| Design                  |          | for flow sensors and compact flow monitors G1/4                                 |
| Medium temperature      | [°C]     | -2580                                                                           |
| Pressure rating         | [bar]    | 300                                                                             |
| Measuring/setting range |          |                                                                                 |
| Flow range              | [ml/min] | 802000                                                                          |
| Mechanical data         |          |                                                                                 |
| Weight                  | [g]      | 208.652                                                                         |
| Type of mounting        |          | cable gland; (1/4" NPT installation position as required)                       |
| Material                |          | stainless steel (1.4401 / 316); sealing: steel nickel-plated; sealing: FKM      |
| Remarks                 |          |                                                                                 |
| Remarks                 |          | Can only be used in combination with the flow sensor's relative operating mode. |
| Pack quantity           |          | 1 pcs.                                                                          |