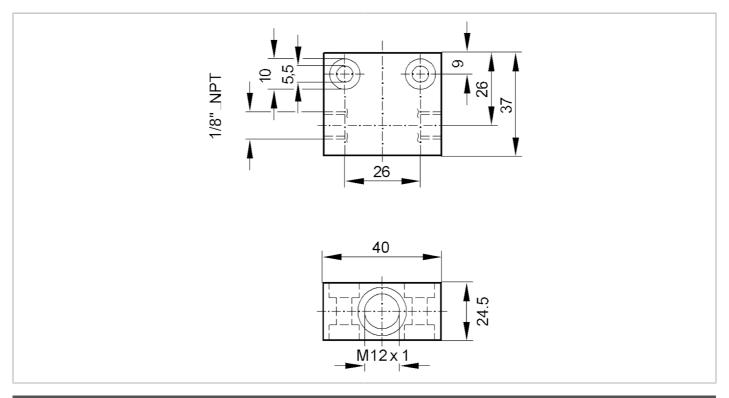

## U40046

## Process adapter for small volumetric flow quantities

FLOW BLOCK, SS, 1/8-M12

| Application             |          |                                                                                 |
|-------------------------|----------|---------------------------------------------------------------------------------|
| Design                  |          | for flow sensors and compact flow monitors M12 x 1                              |
| Medium temperature      | [°C]     | -2580                                                                           |
| Measuring/setting range |          |                                                                                 |
| Flow range              | [ml/min] | 15400                                                                           |
| Mechanical data         |          |                                                                                 |
| Weight                  | [g]      | 235.868                                                                         |
| Type of mounting        |          | cable gland; (1/8" NPT installation position as required)                       |
| Material                |          | stainless steel (1.4401 / 316)                                                  |
| Accessories             |          |                                                                                 |
| Items supplied          |          | O-rings:, FKM                                                                   |
| Remarks                 |          |                                                                                 |
| Remarks                 |          | Can only be used in combination with the flow sensor's relative operating mode. |
| Pack quantity           |          | 1 pcs.                                                                          |