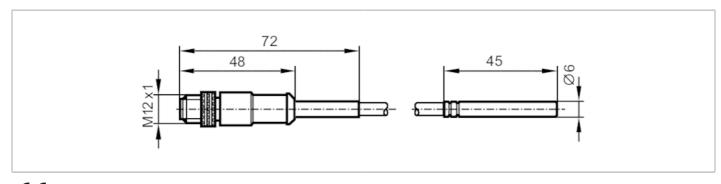

# (€

| Product characteristics    |         |                                                 |  |
|----------------------------|---------|-------------------------------------------------|--|
| Measuring range            |         | -4090 °C -40194 °F                              |  |
| Process connection         |         | Ø 6 mm                                          |  |
| Application                |         |                                                 |  |
| System                     |         | gold-plated contacts                            |  |
| Measuring element          |         | 1 x Pt 100; (to DIN EN 60751, class A)          |  |
| Media                      |         | liquids and gases                               |  |
| Minimum installation depth | [mm]    | 15                                              |  |
| Electrical data            |         |                                                 |  |
| Protection class           |         | III                                             |  |
| Measuring/setting range    |         |                                                 |  |
| Measuring range            |         | -4090 °C -40194 °F                              |  |
| Accuracy / deviations      |         |                                                 |  |
| Accuracy                   | [K]     | $\pm (0.15 \text{ K} + 0.002 \text{ x} t )$     |  |
| Reaction times             |         |                                                 |  |
| Dynamic response T05 / T0  | 9 [s]   | 3 / 10; (according to DIN EN 60751)             |  |
| Operating conditions       |         |                                                 |  |
| Protection                 |         | IP 67                                           |  |
| Tests / approvals          |         |                                                 |  |
| MTTF                       | [years] | 11415.5                                         |  |
| Mechanical data            |         |                                                 |  |
| Weight                     | [g]     | 95.45                                           |  |
| Housing                    |         | Measuring probes                                |  |
| Dimensions                 | [mm]    | Ø 6 / L = 45                                    |  |
| Material                   |         | stainless steel                                 |  |
| Materials (wetted parts)   |         | stainless steel (1.4404 / 316L)                 |  |
| Process connection         |         | Ø 6 mm                                          |  |
| Probe diameter             | [mm]    | 6                                               |  |
| Remarks                    |         |                                                 |  |
| Remarks                    |         | The values for accuracy apply to flowing water. |  |
| Pack quantity              |         | 1 pcs.                                          |  |

## **Electrical connection**

Cable: 2.5 m, PUR

Connector: 1 x M12; coding: A; Contacts: gold-plated