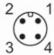

## **Electrical connection**

Cable: 2.5 m, PUR

Connector: 1 x M12; coding: A; Contacts: gold-plated

#### Connection