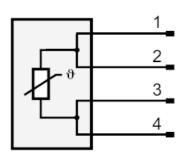

|  |
| Materials (wetted parts)   |         | stainless steel (1.4404 / 316L)                 |  |
| Process connection         |         | Ø 6 mm                                          |  |
| Probe diameter             | [mm]    | 6                                               |  |
| Remarks                    |         |                                                 |  |
| Remarks                    |         | The values for accuracy apply to flowing water. |  |
| Pack quantity              |         | 1 pcs.                                          |  |

## **TS9289**

#### Temperature cable sensor with process connection



TS-250KLKD6-..../US/

## **Electrical connection**

Cable: 2.5 m, PUR

Connector: 1 x M12; coding: A; Contacts: gold-plated



#### Connection