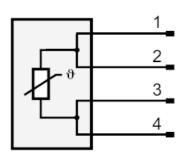

ls (wetted parts)   |      |           | stainless steel (1.4404 / 316L)                 |
| Probe diameter             | [mm] |           | 8                                               |
| Remarks                    |      |           |                                                 |
| Remarks                    |      |           | The values for accuracy apply to flowing water. |
| Pack quantity              |      |           | 1 pcs.                                          |
|                            |      |           |                                                 |

# **TS5151**

## Temperature cable sensor with process connection



TS-500KCKD8 /US/ /V

# **Electrical connection**

Cable: 5 m, FKM

Connector: 1 x M12; coding: A; Contacts: gold-plated



### Connection