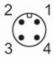

# **Electrical connection**

Cable: 5 m, FKM

Connector: 1 x M12; coding: A; Contacts: gold-plated

### Connection