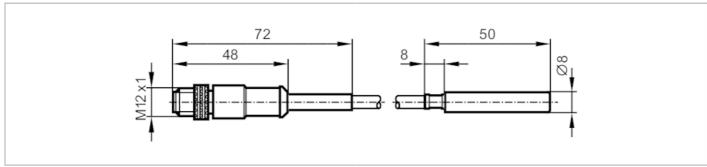

#### Alternative articles: TS5089 or TS5289

When selecting an alternative article and accessories please note that technical data may differ!

| Product characteristics    |      |           |                                                 |
|----------------------------|------|-----------|-------------------------------------------------|
| Measuring range            |      | -40150 °C | -40302 °F                                       |
| Application                |      |           |                                                 |
| System                     |      |           | gold-plated contacts                            |
| Measuring element          |      |           | 1 x Pt 1000; (to DIN EN 60751, class B)         |
| Media                      |      |           | liquids and gases                               |
| Minimum installation depth | [mm] |           | 15                                              |
| Electrical data            |      |           |                                                 |
| Protection class           |      |           | III                                             |
| Measuring/setting range    |      |           |                                                 |
| Measuring range            |      | -40150 °C | -40302 °F                                       |
| Accuracy / deviations      |      |           |                                                 |
| Accuracy                   | [K]  |           | ± (0,30 K + 0,005 x t )                         |
| Reaction times             |      |           |                                                 |
| Dynamic response T05 / T09 | [s]  |           | 7 / 18; (according to DIN EN 60751)             |
| Operating conditions       |      |           |                                                 |
| Protection                 |      |           | IP 67                                           |
| Mechanical data            |      |           |                                                 |
| Dimensions                 | [mm] |           | Ø 8 / L = 50                                    |
| Material                   |      |           | stainless steel; FKM                            |
| Materials (wetted parts)   |      |           | stainless steel (1.4404 / 316L)                 |
| Probe diameter             | [mm] |           | 8                                               |
| Remarks                    |      |           |                                                 |
| Remarks                    |      |           | The values for accuracy apply to flowing water. |
| Pack quantity              |      |           | 1 pcs.                                          |
|                            |      |           |                                                 |

## Temperature cable sensor with process connection

TS-500KCKD8 /US/ /V

# **Electrical connection**

Cable: 5 m, FKM

Connector: 1 x M12; coding: A; Contacts: gold-plated