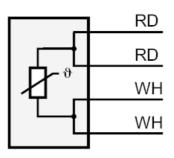

#### Electrical connection

Cable: 5 m, silicone; with wire end ferrules

Connection

Core colors:

RD = red WH = white