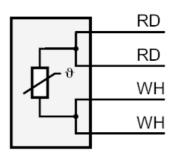

### Electrical connection

Cable: 4 m, silicone

Connection

Core colors:

RD = red WH = white