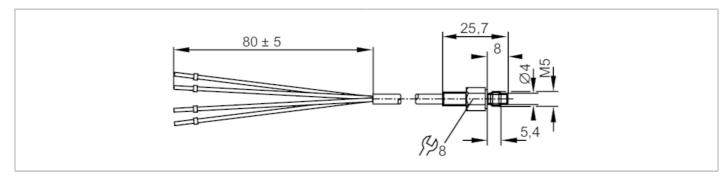

# $\epsilon$

| Product characteristics        |                                        |
|--------------------------------|----------------------------------------|
| Measuring range                | -30180 °C -22356 °F                    |
| Process connection             | threaded connection M5 external thread |
| Application                    |                                        |
| Measuring element              | 1 x Pt 100; (to DIN EN 60751, class A) |
| Installation                   | Contact sensor for solid bodies        |
| Electrical data                |                                        |
| Protection class               | III                                    |
| Measuring/setting range        |                                        |
| Measuring range                | -30180 °C -22356 °F                    |
| Accuracy / deviations          |                                        |
| Accuracy [K]                   | ± (0,15 K + 0,002 x t )                |
| Reaction times                 |                                        |
| Dynamic response T05 / T09 [s] | 3 / 8; (according to DIN EN 60751)     |
| Operating conditions           |                                        |
| Protection                     | IP 67                                  |
| Tests / approvals              |                                        |
| MTTF [years]                   | 12683.9                                |
| Mechanical data                |                                        |
| Weight [g]                     | 159.6                                  |
| Housing                        | screw-in sensor                        |
| Dimensions [mm]                | M5                                     |
| Thread designation             | M5                                     |
| Material                       | stainless steel (1.4404 / 316L)        |
| Process connection             | threaded connection M5 external thread |
| Remarks                        |                                        |
| Pack quantity                  | 1 pcs.                                 |