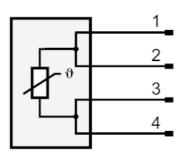

|         |          | Ø 6 mm                                          |
| Probe diameter             | [mm]    |          | 6                                               |
| Remarks                    |         |          |                                                 |
| Remarks                    |         |          | The values for accuracy apply to flowing water. |
| Pack quantity              |         |          | 1 pcs.                                          |
|                            |         |          |                                                 |

# **TS2289**

### Temperature cable sensor with process connection



TS-200KLKD6-..../US/

## **Electrical connection**

Cable: 2 m, PUR

Connector: 1 x M12; coding: A; Contacts: gold-plated



#### Connection