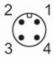

## **Electrical connection**

Cable: 2 m, PUR

Connector: 1 x M12; coding: A; Contacts: gold-plated