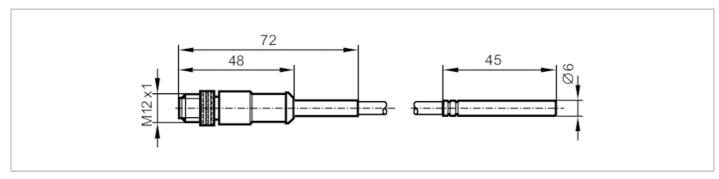

## Temperature cable sensor with process connection

TS-200KLKD6-..../US/

| Product characteristics    |         |          |                                                 |
|----------------------------|---------|----------|-------------------------------------------------|
| Measuring range            |         | -4090 °C | -40194 °F                                       |
| Process connection         |         |          | Ø 6 mm                                          |
| Application                |         |          |                                                 |
| System                     |         |          | gold-plated contacts                            |
| Measuring element          |         |          | 1 x Pt 100; (to DIN EN 60751, class A)          |
| Media                      |         |          | liquids and gases                               |
| Minimum installation depth | [mm]    |          | 15                                              |
| Electrical data            |         |          |                                                 |
| Protection class           |         |          | III                                             |
| Measuring/setting range    |         |          |                                                 |
| Measuring range            |         | -4090 °C | -40194 °F                                       |
| Accuracy / deviations      |         |          |                                                 |
| Accuracy                   | [K]     |          | ± (0,15 K + 0,002 x t )                         |
| Reaction times             |         |          |                                                 |
| Dynamic response T05 / T0  | )9 [s]  |          | 3 / 10; (according to DIN EN 60751)             |
| Operating conditions       |         |          |                                                 |
| Protection                 |         |          | IP 67                                           |
| Tests / approvals          |         |          |                                                 |
| MTTF                       | [years] |          | 11415.5                                         |
| Mechanical data            |         |          |                                                 |
| Weight                     | [g]     |          | 82.2                                            |
| Housing                    |         |          | Measuring probes                                |
| Dimensions                 | [mm]    |          | Ø 6 / L = 45                                    |
| Material                   |         |          | stainless steel                                 |
| Materials (wetted parts)   |         |          | stainless steel (1.4404 / 316L)                 |
| Process connection         |         |          | Ø 6 mm                                          |
| Probe diameter             | [mm]    |          | 6                                               |
| Remarks                    |         |          |                                                 |
| Remarks                    |         |          | The values for accuracy apply to flowing water. |
| Pack quantity              |         |          | 1 pcs.                                          |
|                            |         |          |                                                 |