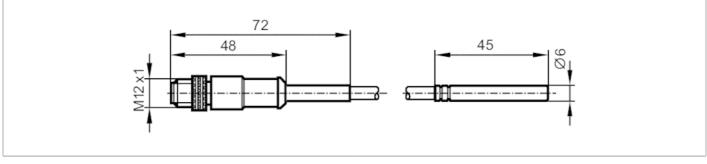

# CE

| Product characteristics         |                                                 |
|---------------------------------|-------------------------------------------------|
| Measuring range                 | -4090 °C -40194 °F                              |
| Process connection              | Ø 6 mm                                          |
| Application                     |                                                 |
| System                          | gold-plated contacts                            |
| Measuring element               | 1 x Pt 1000; (to DIN EN 60751, class A)         |
| Media                           | liquids and gases                               |
| Minimum installation depth [mm] | 15                                              |
| Electrical data                 |                                                 |
| Protection class                | III                                             |
| Measuring/setting range         |                                                 |
| Measuring range                 | -4090 °C -40194 °F                              |
| Accuracy / deviations           |                                                 |
| Accuracy [K]                    | ± (0,15 K + 0,002 x t )                         |
| Reaction times                  |                                                 |
| Dynamic response T05 / T09 [s]  | 3 / 10; (according to DIN EN 60751)             |
| Operating conditions            |                                                 |
| Protection                      | IP 67                                           |
| Tests / approvals               |                                                 |
| MTTF [years]                    | 11415.5                                         |
| Mechanical data                 |                                                 |
| Weight [g]                      | 65.6                                            |
| Housing                         | Measuring probes                                |
| Dimensions [mm]                 | Ø 6 / L = 45                                    |
| Material                        | stainless steel                                 |
| Materials (wetted parts)        | stainless steel (1.4404 / 316L)                 |
| Process connection              | Ø 6 mm                                          |
| Probe diameter [mm]             | 6                                               |
| Remarks                         |                                                 |
| Remarks                         | The values for accuracy apply to flowing water. |
| Pack quantity                   | 1 pcs.                                          |

## Cable: 2 m, PUR

Connector: 1 x M12; coding: A; Contacts: gold-plated