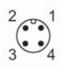

# **Electrical connection**

## Cable: 2 m, PUR

Connector: 1 x M12; coding: A; Contacts: gold-plated

## Connection