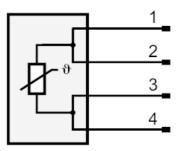

| stainless steel                                 |
| Materials (wetted parts)        | stainless steel (1.4404 / 316L)                 |
| Process connection              | Ø 6 mm                                          |
| Probe diameter [mm]             | 6                                               |
| Remarks                         |                                                 |
| Remarks                         | The values for accuracy apply to flowing water. |
| Pack quantity                   | 1 pcs.                                          |

# TS2269

#### Temperature cable sensor with process connection



TS-200KLKD6-...../US/

# **Electrical connection**

## Cable: 2 m, PUR

Connector: 1 x M12; coding: A; Contacts: gold-plated



## Connection