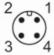

# **Electrical connection**

Cable: 2 m, FKM

Connector: 1 x M12; coding: A; Contacts: gold-plated

### Connection