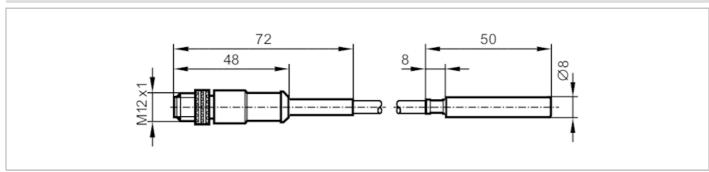

#### Alternative articles: TS2089 or TS2289

When selecting an alternative article and accessories please note that technical data may differ!

| Product characteristics    |      |                                                 |
|----------------------------|------|-------------------------------------------------|
| Measuring range            |      | -40150 °C -40302 °F                             |
| Application                |      |                                                 |
| System                     |      | gold-plated contacts                            |
| Measuring element          |      | 1 x Pt 1000; (to DIN EN 60751, class B)         |
| Media                      |      | liquids and gases                               |
| Minimum installation depth | [mm] | 15                                              |
| Electrical data            |      |                                                 |
| Protection class           |      | III                                             |
| Measuring/setting range    |      |                                                 |
| Measuring range            |      | -40150 °C -40302 °F                             |
| Accuracy / deviations      |      |                                                 |
| Accuracy                   | [K]  | ± (0,30 K + 0,005 x t )                         |
| Reaction times             |      |                                                 |
| Dynamic response T05 / T09 | [s]  | 7 / 18; (according to DIN EN 60751)             |
| Operating conditions       |      |                                                 |
| Protection                 |      | IP 67                                           |
| Mechanical data            |      |                                                 |
| Weight                     | [g]  | 113                                             |
| Dimensions                 | [mm] | Ø 8 / L = 50                                    |
| Material                   |      | stainless steel; FKM                            |
| Materials (wetted parts)   |      | stainless steel (1.4404 / 316L)                 |
| Probe diameter             | [mm] | 8                                               |
| Remarks                    |      |                                                 |
| Remarks                    |      | The values for accuracy apply to flowing water. |
| Pack quantity              |      | 1 pcs.                                          |
|                            |      |                                                 |

# **Electrical connection**

Cable: 2 m, FKM

Connector: 1 x M12; coding: A; Contacts: gold-plated