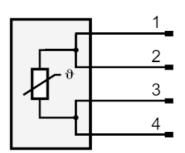

|      | stainless steel; FKM                            |
| Materials (wetted parts)   |      | stainless steel (1.4404 / 316L)                 |
| Probe diameter             | [mm] | 8                                               |
| Remarks                    |      |                                                 |
| Remarks                    |      | The values for accuracy apply to flowing water. |
| Pack quantity              |      | 1 pcs.                                          |
|                            |      |                                                 |

# **TS2151**

## Temperature cable sensor with process connection



TS-200KCKD8 /US/ /V

# **Electrical connection**

Cable: 2 m, FKM

Connector: 1 x M12; coding: A; Contacts: gold-plated



### Connection