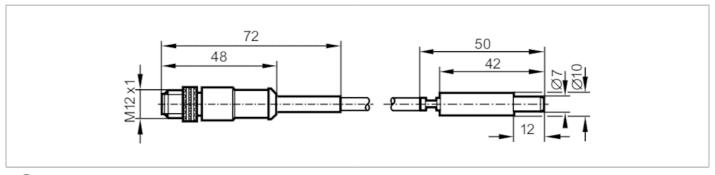

#### Alternative articles: TS2069

When selecting an alternative article and accessories please note that technical data may differ!

| Product characteristics     |       |                                          |
|-----------------------------|-------|------------------------------------------|
| Measuring range             |       | -40150 °C -40302 °F                      |
| Installation length EL      | [mm]  | 42                                       |
| Application                 |       |                                          |
| System                      |       | gold-plated contacts                     |
| Measuring element           |       | 1 x Pt 1000; (to DIN EN 60751, class B)  |
| Media                       |       | liquids and gases                        |
| Pressure rating             | [bar] | 160                                      |
| Note on pressure rating     |       | for mounting in progressive ring fitting |
| Minimum installation depth  | [mm]  | 15                                       |
| Electrical data             |       |                                          |
| Protection class            |       | III                                      |
| Measuring/setting range     |       |                                          |
| Probe length L              | [mm]  | 42                                       |
| Measuring range             |       | -40150 °C -40302 °F                      |
| Accuracy / deviations       |       |                                          |
| Accuracy                    | [K]   | ± (0,30 K + 0,005 x t )                  |
| Reaction times              |       |                                          |
| Dynamic response T05 / T09  | [s]   | 6 / 25; (according to DIN EN 60751)      |
| Operating conditions        |       |                                          |
| Ambient temperature         | [°C]  | -2580                                    |
| Note on ambient temperature |       | plug area                                |
| Protection                  |       | IP 67                                    |
| Mechanical data             |       |                                          |
| Weight                      | [g]   | 113.2                                    |
| Dimensions                  | [mm]  | Ø 10                                     |
| Material                    |       | stainless steel; FKM                     |
| Materials (wetted parts)    |       | stainless steel (1.4404 / 316L)          |
| Probe diameter              | [mm]  | 10                                       |

## Temperature cable sensor with process connection

TS-200KCKD10-..../US/

| Installation length EL [ | mm] | 42 |
|--------------------------|-----|----|
|                          |     |    |

| Remarks       |                                                 |  |
|---------------|-------------------------------------------------|--|
| Remarks       | The values for accuracy apply to flowing water. |  |
| Pack quantity | 1 pcs.                                          |  |