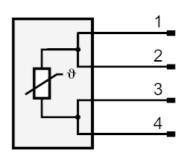

## Electrical connection

Cable: 2 m, FKM

Connector: 1 x M12; coding: A; Contacts: gold-plated

#### Connection