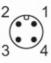

## Electrical connection

Cable: 2 m, FKM

Connector: 1 x M12; coding: A; Contacts: gold-plated

#### Connection