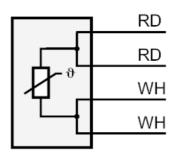

## Electrical connection

Cable: 2 m, silicone; 4 x 0.34 mm<sup>2</sup>

Connection

Core colors:

RD = red WH = white