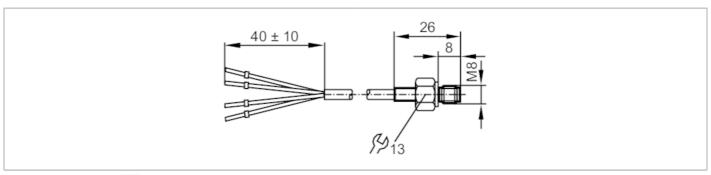

#### Temperature cable sensor with screw-in sensor

TS-200KLKM08..../3D/3G

| Product characteristics    |        |                                        |                                                          |
|----------------------------|--------|----------------------------------------|----------------------------------------------------------|
| Measuring range            |        | -20115 °C                              | -4239 °F                                                 |
| Process connection         |        | threaded connection M8 external thread |                                                          |
| Application                |        |                                        |                                                          |
| Measuring element          |        | 1 x Pt 100                             | (to DIN EN 60751, class A; operating current max. 10 mA) |
| Installation               |        | Contact sensor for solid bodies        |                                                          |
| Electrical data            |        |                                        |                                                          |
| Operating voltage          | [V]    |                                        | < 6 DC                                                   |
| Insulation rating          | [V]    | 250                                    | 00; (Insulation between sensor housing and internal)     |
| Protection class           |        |                                        | III                                                      |
| Measuring/setting range    |        |                                        |                                                          |
| Measuring range            |        | -20115 °C                              | -4239 °F                                                 |
| Note on measuring range    |        | Measuring                              | range for non-ATEX applications: -20150 °C / -4302 °F    |
| Accuracy / deviations      |        |                                        |                                                          |
| Accuracy                   | [K]    |                                        | ± (0,15 K + 0,002 x t )                                  |
| Reaction times             |        |                                        |                                                          |
| Dynamic response T05 / T09 | [s]    |                                        | 8 / 20; (for water (70 °C; 0,04 m/s))                    |
| Operating conditions       |        |                                        |                                                          |
| Protection                 |        |                                        | IP 67                                                    |
| Tests / approvals          |        |                                        |                                                          |
| ATEX marking               |        |                                        | (Ex) II 3D Ex tc IIIC T135°C Dc X                        |
|                            |        |                                        | ⟨Ex⟩ II 3G Ex nA IIC T4 Gc X                             |
| MTTF [                     | years] |                                        | 14269.4                                                  |
| Mechanical data            |        |                                        |                                                          |
| Weight                     | [g]    |                                        | 111.05                                                   |
| Housing                    |        |                                        | screw-in sensor                                          |
| Dimensions                 | [mm]   |                                        | M8                                                       |
| Thread designation         |        |                                        | M8                                                       |
| Material                   |        |                                        | stainless steel (1.4404 / 316L)                          |
| Process connection         |        |                                        | threaded connection M8 external thread                   |
| Remarks                    |        |                                        |                                                          |
| Pack quantity              |        |                                        | 1 pcs.                                                   |

## Electrical connection

Cable: 2 m, silicone; 4 x 0.34 mm<sup>2</sup>

Connection

Core colors:

RD = red WH = white