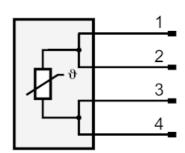

# Electrical connection

Cable: 2 m, PUR

Connector: 1 x M12; coding: A; Contacts: gold-plated

#### Connection