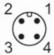

# Electrical connection

Cable: 2 m, PUR

Connector: 1 x M12; coding: A; Contacts: gold-plated

#### Connection