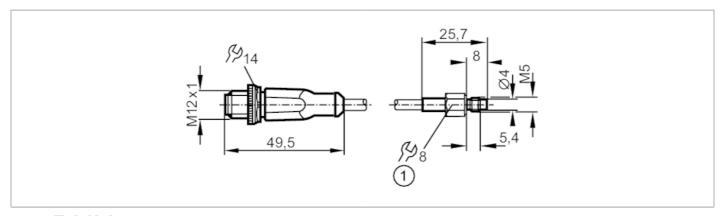

### Temperature cable sensor with screw-in sensor

TS-PT100-SCREW-IN M5/2M PUR

| Product characteristics        |                                        |                         |
|--------------------------------|----------------------------------------|-------------------------|
| Measuring range                | -4090 °C                               | -40194 °F               |
| Process connection             | threaded connection M5 external thread |                         |
| Application                    |                                        |                         |
| System                         | gold-plated contacts                   |                         |
| Measuring element              | 1 x Pt 100; (to DIN EN 60751, class A) |                         |
| Installation                   | Contact sensor for solid bodies        |                         |
| Electrical data                |                                        |                         |
| Protection class               | III                                    |                         |
| Measuring/setting range        |                                        |                         |
| Measuring range                | -4090 °C                               | -40194 °F               |
| Accuracy / deviations          |                                        |                         |
| Accuracy [K]                   |                                        | ± (0,15 K + 0,002 x t ) |
| Reaction times                 |                                        |                         |
| Dynamic response T05 / T09 [s] | 3 / 8; (according to DIN EN 60751)     |                         |
| Operating conditions           |                                        |                         |
| Protection                     | IP 67                                  |                         |
| Tests / approvals              |                                        |                         |
| Shock resistance               | DIN EN 60068-2-27                      | 50 g (11 ms)            |
| Vibration resistance           | DIN EN 60068-2-6                       | 10 g (102000 Hz)        |
| MTTF [years]                   | 11415.5                                |                         |
| Mechanical data                |                                        |                         |
| Weight [g]                     | 80.95                                  |                         |
| Housing                        | screw-in sensor                        |                         |
| Dimensions [mm]                | M5 / L = 26                            |                         |
| Thread designation             | M5                                     |                         |
| Material                       | stainless steel (1.4404 / 316L)        |                         |
| Tightening torque [Nm]         | 1.5                                    |                         |
| Process connection             | threaded connection M5 external thread |                         |
| Remarks                        |                                        |                         |
| Pack quantity                  | 1 pcs.                                 |                         |

# Electrical connection

Cable: 2 m, PUR

Connector: 1 x M12; coding: A; Contacts: gold-plated