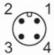

# Electrical connection

Cable: 2 m, silicone

Connector: 1 x M12; coding: A

#### Connection