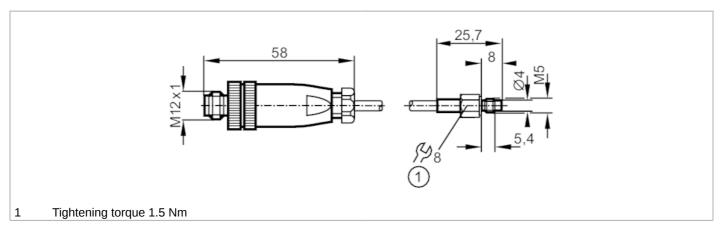

### Temperature cable sensor with screw-in sensor

| Product characteristics    |         |           |                                        |
|----------------------------|---------|-----------|----------------------------------------|
| Measuring range            |         | -30180 °C | -22356 °F                              |
| Process connection         |         |           | threaded connection M5 external thread |
| Application                |         |           |                                        |
| Measuring element          |         |           | 1 x Pt 100; (to DIN EN 60751, class A) |
| Installation               |         |           | Contact sensor for solid bodies        |
| Electrical data            |         |           |                                        |
| Protection class           |         |           | III                                    |
| Measuring/setting range    |         |           |                                        |
| Measuring range            |         | -30180 °C | -22356 °F                              |
| Accuracy / deviations      |         |           |                                        |
| Accuracy                   | [K]     |           | ± (0,15 K + 0,002 x t )                |
| Reaction times             |         |           |                                        |
| Dynamic response T05 / T09 | [s]     |           | 3 / 8; (according to DIN EN 60751)     |
| Operating conditions       |         |           |                                        |
| Protection                 |         |           | IP 67                                  |
| Tests / approvals          |         |           |                                        |
|                            | [years] |           | 10377.8                                |
| Mechanical data            |         |           |                                        |
| Weight                     | [g]     |           | 102.8                                  |
| Housing                    |         |           | screw-in sensor                        |
| Dimensions                 | [mm]    |           | M5 / L = 25.7                          |
| Thread designation         |         |           | M5                                     |
| Material                   |         |           | stainless steel (1.4404 / 316L)        |
| Process connection         |         |           | threaded connection M5 external thread |
| Remarks                    |         |           |                                        |
| Pack quantity              |         |           | 1 pcs.                                 |