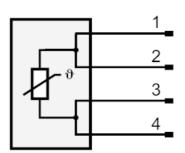

|         |           | screw-in sensor                        |
| Dimensions                 | [mm]    |           | M5 / L = 25.7                          |
| Thread designation         |         |           | M5                                     |
| Material                   |         |           | stainless steel (1.4404 / 316L)        |
| Process connection         |         |           | threaded connection M5 external thread |
| Remarks                    |         |           |                                        |
| Pack quantity              |         |           | 1 pcs.                                 |

# **TS2759**

### Temperature cable sensor with screw-in sensor





# Electrical connection

Cable: 2 m, silicone

Connector: 1 x M12; coding: A



#### Connection