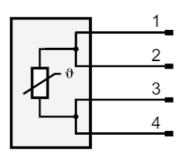

| M6 / L = 26                                 |  |
| Thread designation            |                                 | M6                                          |  |
| Material                      |                                 | stainless steel (1.4404 / 316L)             |  |
| Process connection            |                                 | threaded connection M6 external thread      |  |
| Remarks                       |                                 |                                             |  |
| Pack quantity                 |                                 | 1 pcs.                                      |  |

# **TS2689**

## Temperature cable sensor with screw-in sensor





# Electrical connection

Cable: 2 m, PUR

Connector: 1 x M12; coding: A



### Connection