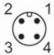

| M6 / L = 26                                 |  |
| Thread designation            |                                 | M6                                          |  |
| Material                      |                                 | stainless steel (1.4404 / 316L)             |  |
| Process connection            |                                 | threaded connection M6 external thread      |  |
| Remarks                       |                                 |                                             |  |
| Pack quantity                 |                                 | 1 pcs.                                      |  |

# **TS2689**

## Temperature cable sensor with screw-in sensor





# Electrical connection

Cable: 2 m, PUR

Connector: 1 x M12; coding: A



### Connection