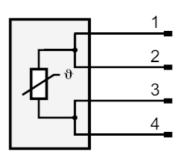

|
| Housing                    |           | screw-in sensor                        |
| Dimensions [m              | n]        | M6                                     |
| Thread designation         |           | M6                                     |
| Material                   |           | stainless steel (1.4404 / 316L)        |
| Process connection         |           | threaded connection M6 external thread |
| Remarks                    |           |                                        |
| Pack quantity              |           | 1 pcs.                                 |

# **TS2659**

## Temperature cable sensor with screw-in sensor



TS-PT100-SCREW-IN M6

# Electrical connection

Cable: 2 m, silicone

Connector: 1 x M12; coding: A



### Connection