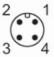

# Electrical connection

Cable: 2 m, silicone

Connector: 1 x M12; coding: A

### Connection