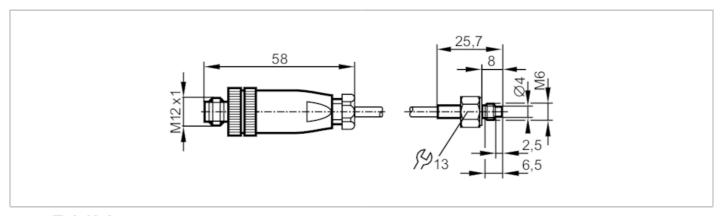

## Temperature cable sensor with screw-in sensor

| Product characteristics    |           |                                        |
|----------------------------|-----------|----------------------------------------|
| Measuring range            | -30180 °C | -22356 °F                              |
| Process connection         |           | threaded connection M6 external thread |
| Application                |           |                                        |
| Measuring element          |           | 1 x Pt 100; (to DIN EN 60751, class A) |
| Installation               |           | Contact sensor for solid bodies        |
| Electrical data            |           |                                        |
| Protection class           |           | III                                    |
| Measuring/setting range    |           |                                        |
| Measuring range            | -30180 °C | -22356 °F                              |
| Accuracy / deviations      |           |                                        |
| Accuracy                   | K]        | ± (0,15 K + 0,002 x t )                |
| Reaction times             |           |                                        |
| Dynamic response T05 / T09 | [s]       | 3 / 8; (according to DIN EN 60751)     |
| Operating conditions       |           |                                        |
| Protection                 |           | IP 67                                  |
| Tests / approvals          |           |                                        |
| MTTF [yea                  | rs]       | 10377.8                                |
| Mechanical data            |           |                                        |
| Weight                     | [g]       | 110.7                                  |
| Housing                    |           | screw-in sensor                        |
| Dimensions [m              | n]        | M6                                     |
| Thread designation         |           | M6                                     |
| Material                   |           | stainless steel (1.4404 / 316L)        |
| Process connection         |           | threaded connection M6 external thread |
| Remarks                    |           |                                        |
| Pack quantity              |           | 1 pcs.                                 |

# Electrical connection

Cable: 2 m, silicone

Connector: 1 x M12; coding: A