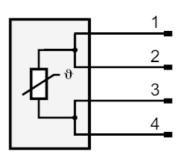

| Weight [g]                     | 394.25                                 |
| Housing                        | screw-in sensor                        |
| Dimensions [mm]                | M5 / L = 25.7                          |
| Thread designation             | M5                                     |
| Material                       | stainless steel (1.4404 / 316L)        |
| Process connection             | threaded connection M5 external thread |
| Remarks                        |                                        |
| Pack quantity                  | 1 pcs.                                 |

## **TS0759**

#### Temperature cable sensor with screw-in sensor



TS-PT100-SCREW-IN M5

## Electrical connection

Cable: 10 m, silicone

Connector: 1 x M12; coding: A



#### Connection