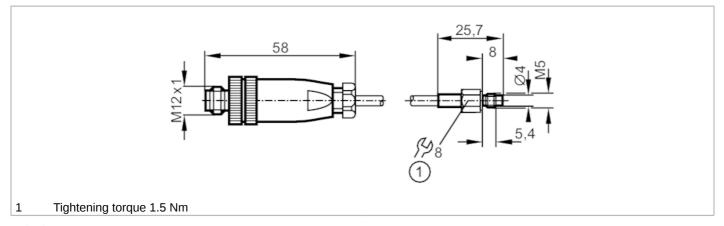

# $\epsilon$

| Product characteristics        |                                        |
|--------------------------------|----------------------------------------|
| Measuring range                | -30180 °C -22356 °F                    |
| Process connection             | threaded connection M5 external thread |
| Application                    |                                        |
| Measuring element              | 1 x Pt 100; (to DIN EN 60751, class A) |
| Installation                   | Contact sensor for solid bodies        |
| Electrical data                |                                        |
| Protection class               | III                                    |
| Measuring/setting range        |                                        |
| Measuring range                | -30180 °C -22356 °F                    |
| Accuracy / deviations          |                                        |
| Accuracy [K]                   | ± (0,15 K + 0,002 x t )                |
| Reaction times                 |                                        |
| Dynamic response T05 / T09 [s] | 3 / 8; (according to DIN EN 60751)     |
| Operating conditions           |                                        |
| Protection                     | IP 67                                  |
| Tests / approvals              |                                        |
| MTTF [years]                   | 10377.8                                |
| Mechanical data                |                                        |
| Weight [g]                     | 394.25                                 |
| Housing                        | screw-in sensor                        |
| Dimensions [mm]                | M5 / L = 25.7                          |
| Thread designation             | M5                                     |
| Material                       | stainless steel (1.4404 / 316L)        |
| Process connection             | threaded connection M5 external thread |
| Remarks                        |                                        |
| Pack quantity                  | 1 pcs.                                 |