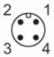

## Electrical connection

Cable: 10 m, silicone

Connector: 1 x M12; coding: A

#### Connection