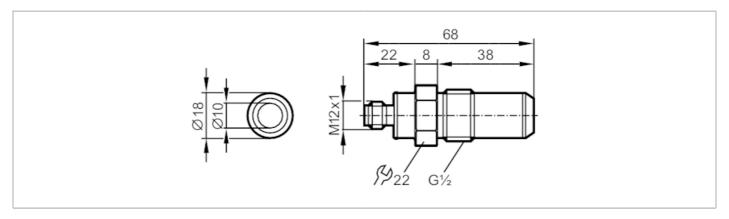

# EC 1935/2004 FDA

| Product characteristics    |        |                                                         |  |
|----------------------------|--------|---------------------------------------------------------|--|
| Measuring range            | [°C]   | -50140                                                  |  |
| Process connection         |        | threaded connection G 1/2 sealing cone flush mountable  |  |
| Application                |        |                                                         |  |
| System                     |        | gold-plated contacts                                    |  |
| Measuring element          |        | 1 x Pt 100; (to DIN EN 60751, class A)                  |  |
| Media                      |        | liquids and gases                                       |  |
| Medium temperature         | [°C]   | < 100; (< 5 min: 150)                                   |  |
| Pressure rating            | [bar]  | 16                                                      |  |
| Electrical data            |        |                                                         |  |
| Protection class           |        | III                                                     |  |
| Measuring/setting range    |        |                                                         |  |
| Measuring range            | [°C]   | -50140                                                  |  |
| Accuracy / deviations      |        |                                                         |  |
| Accuracy                   | [K]    | $\pm (0.15 \text{ K} + 0.002 \text{ x} t )$             |  |
| Reaction times             |        |                                                         |  |
| Dynamic response T05 / T09 | [s]    | 10 / 40; (for water (70 °C; 0,04 m/s))                  |  |
| Operating conditions       |        |                                                         |  |
| Ambient temperature        | [°C]   | -2070                                                   |  |
| Storage temperature        | [°C]   | -40100                                                  |  |
| Protection                 |        | IP 69K; (in conjunction with a corresponding connector) |  |
| Tests / approvals          |        |                                                         |  |
| MTTF [                     | years] | 12683.9                                                 |  |
| Mechanical data            |        |                                                         |  |
| Weight                     | [g]    | 126.5                                                   |  |
| Material                   |        | stainless steel (1.4404 / 316L); PEEK                   |  |
| Materials (wetted parts)   |        | stainless steel (1.4404 / 316L); PEEK                   |  |
| Tightening torque          | [Nm]   | 10                                                      |  |
| Process connection         |        | threaded connection G 1/2 sealing cone flush mountable  |  |