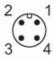

#### Electrical connection

Connector: 1 x M12; coding: A; Contacts: gold-plated