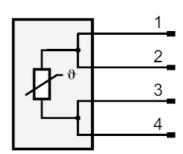

|  |
| Weight                     | [g]    | 126.5                                                   |  |
| Material                   |        | stainless steel (1.4404 / 316L); PEEK                   |  |
| Materials (wetted parts)   |        | stainless steel (1.4404 / 316L); PEEK                   |  |
| Tightening torque          | [Nm]   | 10                                                      |  |
| Process connection         |        | threaded connection G 1/2 sealing cone flush mountable  |  |

## TM4599

#### Temperature sensor with process connection



TM-000KLER12-/US/

| Remarks       |        |
|---------------|--------|
| Pack quantity | 1 pcs. |

#### Electrical connection

Connector: 1 x M12; coding: A; Contacts: gold-plated



#### Connection