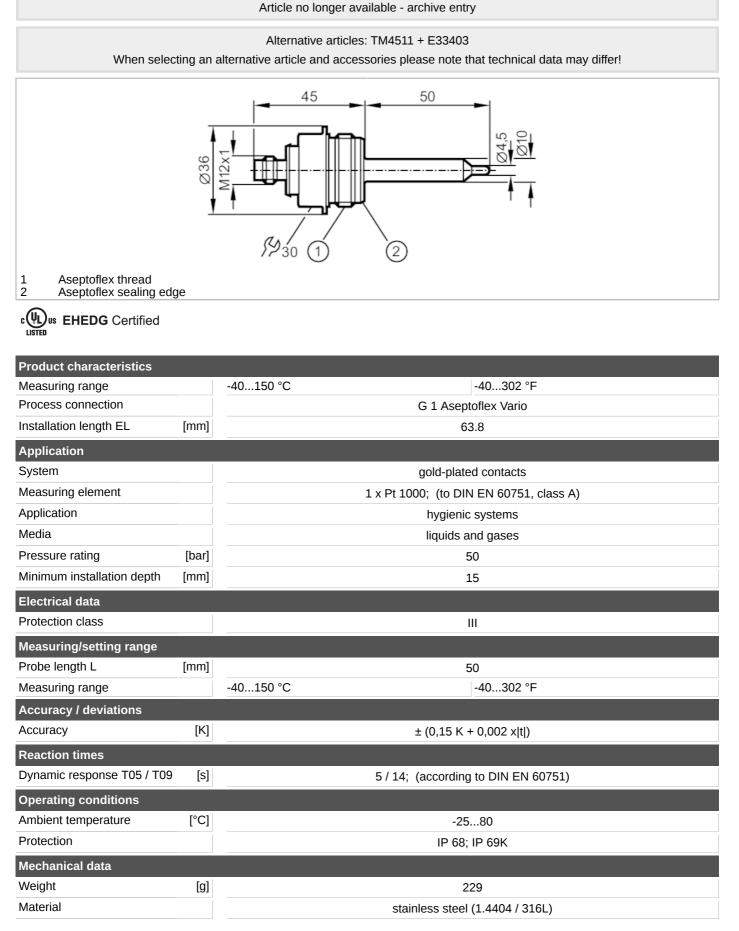

## Temperature sensor with process connection

TM-050KCED10- /US/ /V

| Materials (wetted parts)                          |              | stainless steel (1.4404 / 316L)                                                                   |
|---------------------------------------------------|--------------|---------------------------------------------------------------------------------------------------|
| Process connection                                |              | G 1 Aseptoflex Vario                                                                              |
| Surface characteristics Ra/Rz of the wetted parts |              | Ra: < 0.6                                                                                         |
| Probe diameter                                    | [mm]         | 10                                                                                                |
| Installation length EL                            | [mm]         | 63.8                                                                                              |
| Remarks                                           |              |                                                                                                   |
| Remarks                                           |              | The values for accuracy apply to flowing water.                                                   |
|                                                   |              | The 3-A qualification is only valid if adapters with 3-A qualification are used for installation. |
|                                                   |              | cULus - Class 2 source required                                                                   |
| Pack quantity                                     |              | 1 pcs.                                                                                            |
| Electrical connection                             |              |                                                                                                   |
| Connector: 1 x M12; codir                         | ng: A; Conta | cts: gold-plated                                                                                  |
|                                                   |              |                                                                                                   |
| Connection                                        |              |                                                                                                   |
|                                                   |              |                                                                                                   |