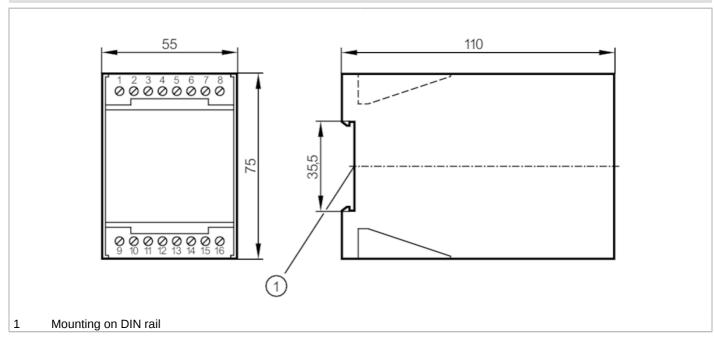

## **Control monitor for flow sensors**

WH =

GY =

white

grey

| Protection                         |                                                                                   |                                                             | IP 40                                                 |  |  |  |
|------------------------------------|-----------------------------------------------------------------------------------|-------------------------------------------------------------|-------------------------------------------------------|--|--|--|
| Protection rating terminals        |                                                                                   | IP 20                                                       |                                                       |  |  |  |
| Mechanical da                      | ta                                                                                |                                                             |                                                       |  |  |  |
| Housing                            |                                                                                   | housing for DIN rail mounting                               |                                                       |  |  |  |
| Dimensions                         | [mm]                                                                              | 75 x 55 x 110                                               |                                                       |  |  |  |
| Material                           |                                                                                   | plastics                                                    |                                                       |  |  |  |
| Displays / ope                     | rating elements                                                                   |                                                             |                                                       |  |  |  |
| Display                            |                                                                                   | Function                                                    | 11 x LED                                              |  |  |  |
|                                    |                                                                                   | Switching status                                            | LED, red                                              |  |  |  |
| Remarks                            |                                                                                   |                                                             |                                                       |  |  |  |
| Pack quantity                      |                                                                                   |                                                             | 1 pcs.                                                |  |  |  |
| Electrical conr                    | nection                                                                           |                                                             |                                                       |  |  |  |
| terminals: 16 x2.5 mm <sup>2</sup> |                                                                                   |                                                             |                                                       |  |  |  |
| Connection                         |                                                                                   |                                                             |                                                       |  |  |  |
|                                    |                                                                                   | 1<br>2<br>3<br>BU<br>5<br>1<br>BN<br>6<br>4<br>5<br>GY<br>8 | 9<br>10<br>11<br>12<br>13<br>2<br>14<br>15<br>16<br>N |  |  |  |
| 1:<br>2:<br>BN =<br>BU =<br>BK =   | Relais Wire break<br>Relais Flow monit<br>Core colors :<br>brown<br>blue<br>black |                                                             |                                                       |  |  |  |